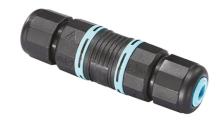

# Maxi Martina 24V

Ground Spike Martina/Mini Martina/Perseo 9/lota 136

3/4 Way Terminal Block 4 Poles Ip68 H2O Stop 215

2 Way Terminal Block 4 Poles Ip68 H2O Stop 236

Power Supply 50W 120÷240V/24Vdc lp67 155 Power Supply 70W 220÷240V/24Vdc lp67 110