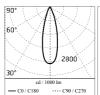

## Optical

 Lighting type
 Direct

 LED type
 Power LED

 Light distribution
 Symmetric

 Optical type
 Medium

## Main specifications

| Power (W)        | 14.4  |
|------------------|-------|
| System power (W) | 17    |
| CCT (K)          | 4000K |
| CRI              | 80    |
| Net lumen (lm)   | 836   |

Mountings Environment