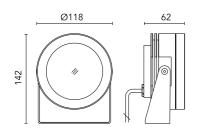

### Maxi Martina 24V

10525100.18 - Deep Brown

Adjustable spotlight.

Configuration: turned and anodized (raw or painted) aluminium structure with stainless steel adjustable bracket. Glass diffuser: transparent or sandblasted with silkscreen border, fixed through a robotic gluing system. Double layer coating for high resistance to corrosion: the aluminium components are painted with a double coat using powders which are compliant with QUALICOAT standards: a first layer of epoxy powder (with excellent chemical and mechanical resistance) and a second finishing layer of polyester powder (resistant to UV rays and atmospheric agents). The entire painting process of the aluminium fitting starts from components which have been sand-blasted in advance to make the surface more porous and increase the adherence of the paint. Ares effects alkaline and acid washing to clean the surfaces completely, then rinses with demineralised water to remove any residue particles, subsequently a chemical conversion treatment is done to protect against rusting. Protection rating: IP67