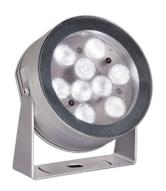

### Maxi Martina 24V

10525100.18 - Deep Brown

Adjustable spotlight.

Configuration: turned and anodized (raw or painted) aluminium structure with stainless steel adjustable bracket. Glass diffuser: transparent or sandblasted with silkscreen border, fixed through a robotic gluing system. Double layer coating for high resistance to corrosion: the aluminium components are painted with a double coat using powders which are compliant with QUALICOAT standards: a first layer of epoxy powder (with excellent chemical and mechanical resistance) and a second finishing layer of polyester powder (resistant to UV rays and atmospheric agents). The entire painting process of the aluminium fitting starts from components which have been sand-blasted in advance to make the surface more porous and increase the adherence of the paint. Ares effects alkaline and acid washing to clean the surfaces completely, then rinses with demineralised water to remove any residue particles, subsequently a chemical conversion treatment is done to protect against rusting. Protection rating: IP67

#### **Physical**

Color Deep Brown