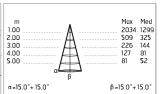

## Main specifications

| Power (W)        | 14.4  |
|------------------|-------|
| System power (W) | 17    |
| CCT (K)          | 4000K |
| CRI              | 80    |
| Net lumen (lm)   | 836   |

Mountings Environment

## Optical

 Lighting type
 Direct

 LED type
 Power LED

 Light distribution
 Symmetric

 Optical type
 Medium

#### Electrical

 Frequency (Hz)
 50-60

 Voltage (V)
 24

 Dimmable
 No

Driver type Not dimmable Emergency Without Insulation class