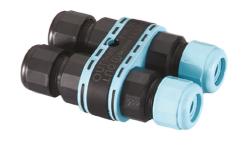

# Maxi Martina 24V

Ground Spike Martina/Mini Martina/Perseo 9/lota 136

3/4 Way Terminal Block 4 Poles Ip68 H2O Stop 215

2 Way Terminal Block 4 Poles Ip68 H2O Stop 236

Power Supply 50W 120÷240V/24Vdc lp67 155 Power Supply 70W 220÷240V/24Vdc lp67 110