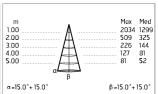

### Optical

| Direct    |
|-----------|
| Power LED |
| Symmetric |
| Medium    |
|           |

Insulation class