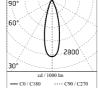

### Optical

| Direct    |
|-----------|
| Power LED |
| Symmetric |
| Medium    |
|           |

Insulation class