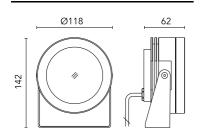

# Main specifications

| 14.4  |
|-------|
| 17    |
| 4000K |
| 80    |
| 836   |
|       |

Mountings Cei Environment Our

Ceiling, Ground, Wall surface Outdoor