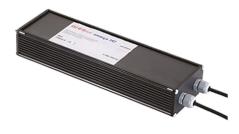

# Maxi Martina 24V

Ground Spike Martina/Mini Martina/Perseo 9/lota 136

3/4 Way Terminal Block 4 Poles Ip68 H2O Stop 215

2 Way Terminal Block 4 Poles Ip68 H2O Stop 236

Power Supply 50W 120÷240V/24Vdc lp67 155 Power Supply 70W 220÷240V/24Vdc lp67 110