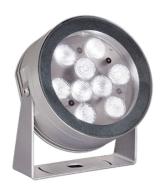

## Maxi Martina 24V

10525100.1 - White

Adjustable spotlight.

Configuration: turned and anodized (raw or painted) aluminium structure with stainless steel adjustable bracket. Glass diffuser: transparent or sandblasted with silkscreen border, fixed through a robotic gluing system. Double layer coating for high resistance to corrosion: the aluminium components are painted with a double coat using powders which are compliant with QUALICOAT standards: a first layer of epoxy powder (with excellent chemical and mechanical resistance) and a second finishing layer of polyester powder (resistant to UV rays and atmospheric agents). The entire painting process of the aluminium fitting starts from components which have been sand-blasted in advance to make the surface more porous and increase the adherence of the paint. Ares effects alkaline and acid washing to clean the surfaces completely, then rinses with demineralised water to remove any residue particles, subsequently a chemical conversion treatment is done to protect against rusting. Protection rating: IP67