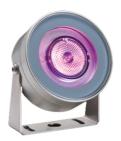

## Martina Rgb

10517400.1 - White

Adjustable spotlight.

Configuration: turned and anodized (raw or painted) aluminium structure with stainless steel adjustable bracket. Glass diffuser: transparent or sandblasted with silkscreen border, fixed through a robotic gluing system. Double layer coating for high resistance to corrosion: the aluminium components are painted with a double coat using powders which are compliant with QUALICOAT standards: a first layer of epoxy powder (with excellent chemical and mechanical resistance) and a second finishing layer of polyester powder (resistant to UV rays and atmospheric agents). The entire painting process of the aluminium fitting starts from components which have been sand-blasted in advance to make the surface more porous and increase the adherence of the paint. Ares effects alkaline and acid washing to clean the surfaces completely, then rinses with demineralised water to remove any residue particles, subsequently a chemical conversion treatment is done to protect against rusting. Protection rating: IP67