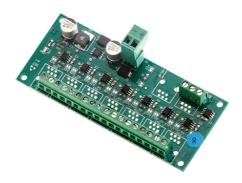

# Martina Aqua Rgb

Ground Spike Martina/Mini Martina/Perseo 9/lota 136

Power Supply Dmx Rgb 36W 220+230V/3Chx350mA lp67 141

Dmx Controller Dimmer Switch For Recessed Box 142

Dmx Controller Stand-Alone/Pc Interface 143