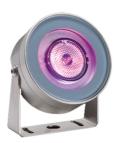

# Martina Aqua Rgb

105174144.0 - Inox

Adjustable spotlight.

Configuration: AISI 316L stainless steel structure and adjustable bracket. Glass diffuser: transparent or sandblasted with silkscreen border, fixed through a robotic gluing system.