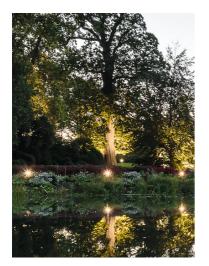

# Martina Aqua Rgb

105174144.0 - Inox

Adjustable spotlight.

Configuration: AISI 316L stainless steel structure and adjustable bracket. Glass diffuser: transparent or sandblasted with silkscreen border, fixed through a robotic gluing system.