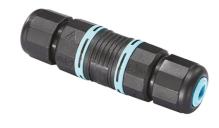

# Martina Aqua 24V

Ground Spike Martina/Mini Martina/Perseo 9/lota 136

3/4 Way Terminal Block 4 Poles Ip68 H2O Stop 215

2 Way Terminal Block 4 Poles Ip68 H2O Stop 236

Power Supply 100÷240Vac/8W at 24Vdc/6W at 350mA lp65 106