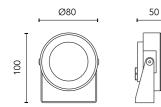

## Martina Aqua 24V

105172144.0 - Inox

Adjustable spotlight.

 $Configuration: AISI\,316L\,stainless\,steel\,structure\,and\,adjustable\,bracket.\,Glass\,diffuser:\,transparent\,or\,sandblasted\,with\,silkscreen\,border, fixed\,through\,a\,robotic\,gluing\,system.$ 

### Main specifications

| Power (W)        | 3.3   | Mountings   | Ceiling, Ground, Wall surface |
|------------------|-------|-------------|-------------------------------|
| System power (W) | 4.5   | Environment | Outdoor                       |
| CCT (K)          | 4000K |             |                               |
| CRI              | 80    |             |                               |