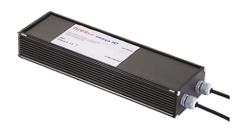

# Martina Aqua 24V

Ground Spike Martina/Mini Martina/Perseo 9/lota 136

3/4 Way Terminal Block 4 Poles Ip68 H2O Stop 215

2 Way Terminal Block 4 Poles Ip68 H2O Stop 236

Power Supply 100÷240Vac/8W at 24Vdc/6W at 350mA lp65 106

Power Supply 10W 110÷240Vac/24Vdc lp67 175

Power Supply 20W 220÷240V/24Vdc lp67 147

Power Supply 50W 120÷240V/24Vdc lp67 155

Power Supply 70W 220÷240V/24Vdc lp67 110