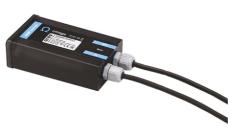

# Martina Aqua 24V

Ground Spike Martina/Mini Martina/Perseo 9/lota 136

3/4 Way Terminal Block 4 Poles Ip68 H2O Stop 215

2 Way Terminal Block 4 Poles Ip68 H2O Stop 236

Power Supply 100÷240Vac/8W at 24Vdc/6W at 350mA lp65 106

Power Supply 10W 110÷240Vac/24Vdc lp67 175

Power Supply 20W 220÷240V/24Vdc lp67 147

Power Supply 50W 120÷240V/24Vdc lp67 155

Power Supply 70W 220÷240V/24Vdc lp67 110