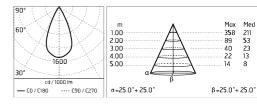

#### Optical

Net lumen (lm)

| Lighting type      | Direct    |
|--------------------|-----------|
| LED type           | Power LED |
| Light distribution | Symmetric |
| Optical type       | Flood     |