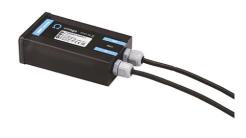

# Martina Aqua 24V

Ground Spike Martina/Mini Martina/Perseo 9/lota 136

3/4 Way Terminal Block 4 Poles Ip68 H2O Stop 215

2 Way Terminal Block 4 Poles Ip68 H2O Stop 236

Power Supply 100÷240Vac/8W at 24Vdc/6W at 350mA lp65 106

Power Supply 10W 110÷240Vac/24Vdc lp67 175

Power Supply 20W 220÷240V/24Vdc lp67 147

Power Supply 50W 120÷240V/24Vdc lp67 155

Power Supply 70W 220÷240V/24Vdc lp67 110