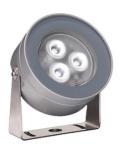

## Martina Aqua 24V

105172144.0 - Inox

Adjustable spotlight.

 $Configuration: AISI\,316L\,stainless\,steel\,structure\,and\,adjustable\,bracket.\,Glass\,diffuser:\,transparent\,or\,sandblasted\,with\,silkscreen\,border, fixed\,through\,a\,robotic\,gluing\,system.$ 

#### **Physical**

Emergency

Color Inox