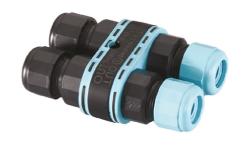

# Martina Aqua 24V

Ground Spike Martina/Mini Martina/Perseo 9/lota 136

3/4 Way Terminal Block 4 Poles Ip68 H2O Stop 215

2 Way Terminal Block 4 Poles Ip68 H2O Stop 236

Power Supply 100÷240Vac/8W at 24Vdc/6W at 350mA lp65 106