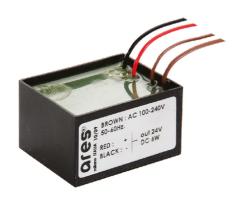

# Martina Aqua 24V

Ground Spike Martina/Mini Martina/Perseo 9/lota 136

3/4 Way Terminal Block 4 Poles Ip68 H2O Stop 215

2 Way Terminal Block 4 Poles Ip68 H2O Stop 236

Power Supply 100÷240Vac/8W at 24Vdc/6W at 350mA lp65 106

Power Supply 10W 110÷240Vac/24Vdc lp67 175

Power Supply 20W 220÷240V/24Vdc lp67 147

Power Supply 50W 120÷240V/24Vdc lp67 155

Power Supply 70W 220÷240V/24Vdc lp67 110