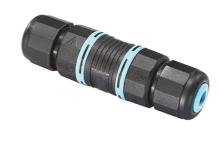

## Martina 350-500mA

Visor for Martina 51.4

Ground Spike Martina/Mini Martina/Perseo 9/lota 136

2 Way Terminal Block 4 Poles Ip68 H2O Stop 236

Power Supply 8W 100÷240Vac/24Vdc 350mA lp20 150

Power Supply 100÷240Vac/ 8W at 24Vdc/ 6W at 350mA lp65 106