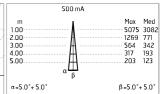

#### Optical

| Direct    |
|-----------|
| Power LED |
| Symmetric |
| Spot      |
|           |

#### Electrical

| Frequency (Hz) | 50-60        | Insulation class | Ш |
|----------------|--------------|------------------|---|
| Voltage (V)    | 500MA        |                  |   |
| Dimmable       | No           |                  |   |
| Driver type    | Not dimmable |                  |   |