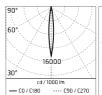

#### Optical

| Direct    |
|-----------|
| Power LED |
| Symmetric |
| Spot      |
|           |