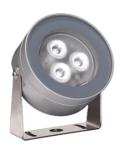

### Martina 350-500mA

10519012.4 - Black

Adjustable spotlight.

Configuration: turned and anodized (raw or painted) aluminium structure with stainless steel adjustable bracket. Glass diffuser: transparent or sandblasted with silkscreen border, fixed through a robotic gluing system. Double layer coating for high resistance to corrosion: the aluminium components are painted with a double coat using powders which are compliant with QUALICOAT standards: a first layer of epoxy powder (with excellent chemical and mechanical resistance) and a second finishing layer of polyester powder (resistant to UV rays and atmospheric agents). The entire painting process of the aluminium fitting starts from components which have been sand-blasted in advance to make the surface more porous and increase the adherence of the paint. Ares effects alkaline and acid washing to clean the surfaces completely, then rinses with demineralised water to remove any residue particles, subsequently a chemical conversion treatment is done to protect against rusting. Protection rating: IP67