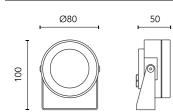

### Martina 350-500mA

10519012.4 - Black

Adjustable spotlight.

Configuration: turned and anodized (raw or painted) aluminium structure with stainless steel adjustable bracket. Glass diffuser: transparent or sandblasted with silkscreen border, fixed through a robotic gluing system. Double layer coating for high resistance to corrosion: the aluminium components are painted with a double coat using powders which are compliant with QUALICOAT standards: a first layer of epoxy powder (with excellent chemical and mechanical resistance) and a second finishing layer of polyester powder (resistant to UV rays and atmospheric agents). The entire painting process of the aluminium fitting starts from components which have been sand-blasted in advance to make the surface more porous and increase the adherence of the paint. Ares effects alkaline and acid washing to clean the surfaces completely, then rinses with demineralised water to remove any residue particles, subsequently a chemical conversion treatment is done to protect against rusting. Protection rating: IP67