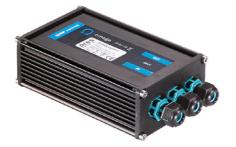

## Martina 350-500mA

Visor for Martina 51.4

Ground Spike Martina/Mini Martina/Perseo 9/lota 136

2 Way Terminal Block 4 Poles Ip68 H2O Stop 236

Power Supply 8W 100÷240Vac/24Vdc 350mA lp20 150

Power Supply 100÷240Vac/ 8W at 24Vdc/ 6W at 350mA lp65 106

Power Supply 13X2W 110÷240V/500mA lp67 218

Power Supply Dali 20W 110÷240V/350mA lp67 238

Power Supply Dali 20W 110÷240V/500mA lp67 239