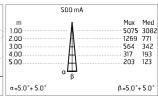

#### Optical

| Lighting type      | Direct    |
|--------------------|-----------|
| LED type           | Power LED |
| Light distribution | Symmetric |
| Optical type       | Spot      |

Ш

### Electrical

| Frequency (Hz) | 50-60        | Insulation class |
|----------------|--------------|------------------|
| Voltage (V)    | 500MA        |                  |
| Dimmable       | No           |                  |
| Driver type    | Not dimmable |                  |