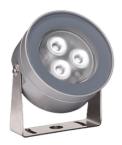

## Martina 350-500mA

10519012.1 - White

Adjustable spotlight.

Configuration: turned and anodized (raw or painted) aluminium structure with stainless steel adjustable bracket. Glass diffuser: transparent or sandblasted with silkscreen border, fixed through a robotic gluing system. Double layer coating for high resistance to corrosion: the aluminium components are painted with a double coat using powders which are compliant with QUALICOAT standards: a first layer of epoxy powder (with excellent chemical and mechanical resistance) and a second finishing layer of polyester powder (resistant to UV rays and atmospheric agents). The entire painting process of the aluminium fitting starts from components which have been sand-blasted in advance to make the surface more porous and increase the adherence of the paint. Ares effects alkaline and acid washing to clean the surfaces completely, then rinses with demineralised water to remove any residue particles, subsequently a chemical conversion treatment is done to protect against rusting. Protection rating: IP67