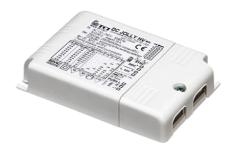

## Martina 350-500mA

Visor for Martina 51.4

Ground Spike Martina/Mini Martina/Perseo 9/lota 136

2 Way Terminal Block 4 Poles Ip68 H2O Stop 236

Power Supply 8W 100÷240Vac/24Vdc 350mA lp20 150

Power Supply 100÷240Vac/ 8W at 24Vdc/ 6W at 350mA lp65 106

Power Supply 10W 100÷265Vac/350 mA lp40 68

Power Supply 16x1W 110÷240Vac/350 mA Dimmable push-dimm/1-10V Ip20 129

Power Supply 16X1W 110+240V/350mA lp67 184

Power Supply 13x2W 110÷240Vac/500 mA Dimmable push-dimm/1-10V Ip20 135