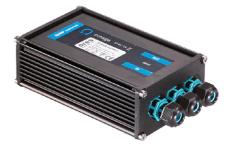

## Martina 350-500mA

Visor for Martina 51.4

Ground Spike Martina/Mini Martina/Perseo 9/lota 136

2 Way Terminal Block 4 Poles Ip68 H2O Stop 236

Power Supply 8W 100÷240Vac/24Vdc 350mA lp20 150

Power Supply 100÷240Vac/ 8W at 24Vdc/ 6W at 350mA lp65 106

Power Supply 13X2W 110÷240V/500mA lp67 218

Power Supply Dali 20W 110÷240V/350mA lp67 238

Power Supply Dali 20W 110÷240V/500mA lp67 239