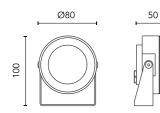

## Main specifications

| 4.8   |
|-------|
| 5.1   |
| 4000K |
| 80    |
| 353   |
|       |

Mountings Environment Ceiling, Ground, Wall surface Outdoor