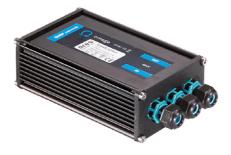

## Martina 350-500mA

Visor for Martina 51.4

Ground Spike Martina/Mini Martina/Perseo 9/lota 136

2 Way Terminal Block 4 Poles Ip68 H2O Stop 236

Power Supply 8W 100÷240Vac/24Vdc 350mA lp20 150

Power Supply 100÷240Vac/ 8W at 24Vdc/ 6W at 350mA lp65 106

Power Supply 13X2W 110÷240V/500mA lp67 218

Power Supply Dali 20W 110÷240V/350mA lp67 238

Power Supply Dali 20W 110÷240V/500mA lp67 239