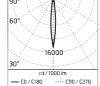

#### Optical

| Lighting type      | Direct    |
|--------------------|-----------|
| LED type           | Power LED |
| Light distribution | Symmetric |
| Optical type       | Spot      |

Ш