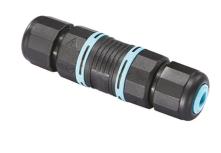

# Martina 350-500mA

Visor for Martina 51.4

Ground Spike Martina/Mini Martina/Perseo 9/lota 136

2 Way Terminal Block 4 Poles Ip68 H2O Stop 236

Power Supply 8W 100÷240Vac/24Vdc 350mA lp20 150

Power Supply 100÷240Vac/ 8W at 24Vdc/ 6W at 350mA lp65 106