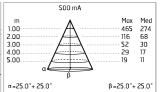

#### Electrical

| Frequency (Hz) | 50-60 |
|----------------|-------|
| Voltage (V)    | 500MA |
| Dimmable       | No    |

Driver type Not dimmable Emergency Without