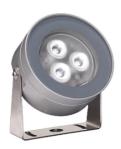

## Martina 350-500mA

10519000.4 - Black

Adjustable spotlight.

Configuration: turned and anodized (raw or painted) aluminium structure with stainless steel adjustable bracket. Glass diffuser: transparent or sandblasted with silkscreen border, fixed through a robotic gluing system. Double layer coating for high resistance to corrosion: the aluminium components are painted with a double coat using powders which are compliant with QUALICOAT standards: a first layer of epoxy powder (with excellent chemical and mechanical resistance) and a second finishing layer of polyester powder (resistant to UV rays and atmospheric agents). The entire painting process of the aluminium fitting starts from components which have been sand-blasted in advance to make the surface more porous and increase the adherence of the paint. Ares effects alkaline and acid washing to clean the surfaces completely, then rinses with demineralised water to remove any residue particles, subsequently a chemical conversion treatment is done to protect against rusting. Protection rating: IP67

### **Physical**

**Color** Black