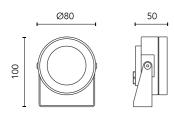

## Martina 350-500mA

10519000.4 - Black

Adjustable spotlight.

Configuration: turned and anodized (raw or painted) aluminium structure with stainless steel adjustable bracket. Glass diffuser: transparent or sandblasted with silkscreen border, fixed through a robotic gluing system. Double layer coating for high resistance to corrosion: the aluminium components are painted with a double coat using powders which are compliant with QUALICOAT standards: a first layer of epoxy powder (with excellent chemical and mechanical resistance) and a second finishing layer of polyester powder (resistant to UV rays and atmospheric agents). The entire painting process of the aluminium fitting starts from components which have been sand-blasted in advance to make the surface more porous and increase the adherence of the paint. Ares effects alkaline and acid washing to clean the surfaces completely, then rinses with demineralised water to remove any residue particles, subsequently a chemical conversion treatment is done to protect against rusting. Protection rating: IP67