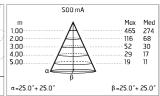

### Optical

| Lighting type      | Direct    |
|--------------------|-----------|
| LED type           | Power LED |
| Light distribution | Symmetric |
| Optical type       | Flood     |

Insulation class

#### Electrical

 Frequency (Hz)
 50-60

 Voltage (V)
 500MA

 Dimmable
 No

Driver type Not dimmable Emergency Without