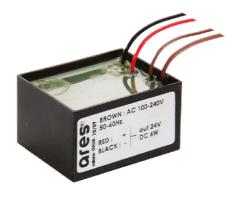

# Martina 350-500mA

Visor for Martina 51.4

Ground Spike Martina/Mini Martina/Perseo 9/lota 136

2 Way Terminal Block 4 Poles Ip68 H2O Stop 236

Power Supply 8W 100÷240Vac/24Vdc 350mA lp20 150

Power Supply 100÷240Vac/ 8W at 24Vdc/ 6W at 350mA lp65 106