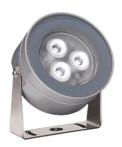

## Martina 350-500mA

10519000.3 - Anthracite

Adjustable spotlight.

Configuration: turned and anodized (raw or painted) aluminium structure with stainless steel adjustable bracket. Glass diffuser: transparent or sandblasted with silkscreen border, fixed through a robotic gluing system. Double layer coating for high resistance to corrosion: the aluminium components are painted with a double coat using powders which are compliant with QUALICOAT standards: a first layer of epoxy powder (with excellent chemical and mechanical resistance) and a second finishing layer of polyester powder (resistant to UV rays and atmospheric agents). The entire painting process of the aluminium fitting starts from components which have been sand-blasted in advance to make the surface more porous and increase the adherence of the paint. Ares effects alkaline and acid washing to clean the surfaces completely, then rinses with demineralised water to remove any residue particles, subsequently a chemical conversion treatment is done to protect against rusting. Protection rating: IP67

### **Physical**

**Color** Anthracite