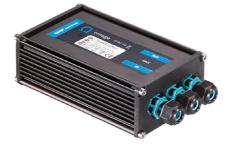

Power Supply 10W 100÷265Vac/350 mA lp40 68

Power Supply 16x1W 110÷240Vac/350 mA Dimmable push-dimm/1-10V Ip20 129

Power Supply 16X1W 110+240V/350mA lp67 184

Power Supply 13x2W 110÷240Vac/500 mA Dimmable push-dimm/1-10V Ip20 135