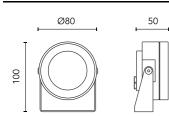

## Main specifications

| 4.8   |
|-------|
| 5.1   |
| 4000K |
| 80    |
| 316   |
|       |

MountingsCeiling, Ground, Wall surfaceEnvironmentOutdoor

Ш