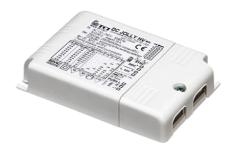

# Martina 350-500mA

Visor for Martina 51.4

Ground Spike Martina/Mini Martina/Perseo 9/lota 136

2 Way Terminal Block 4 Poles Ip68 H2O Stop 236

Power Supply 8W 100÷240Vac/24Vdc 350mA lp20 150

Power Supply 100÷240Vac/ 8W at 24Vdc/ 6W at 350mA lp65 106