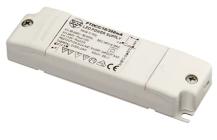

Power Supply 10W 100÷265Vac/350 mA lp40 68

Power Supply 16x1W 110÷240Vac/350 mA Dimmable push-dimm/1-10V Ip20 129

Power Supply 16X1W 110+240V/350mA lp67 184

Power Supply 13x2W 110÷240Vac/500 mA Dimmable push-dimm/1-10V Ip20 135