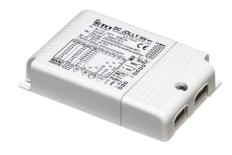

Power Supply 13X2W 110÷240V/500mA lp67 218

Power Supply Dali 20W 110÷240V/350mA lp67 238

Power Supply Dali 20W 110÷240V/500mA lp67 239