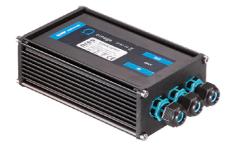

Power Supply 10W 100÷265Vac/350 mA lp40 68

Power Supply 16x1W 110÷240Vac/350 mA Dimmable push-dimm/1-10V Ip20 129

Power Supply 16X1W 110+240V/350mA lp67 184

Power Supply 13x2W 110÷240Vac/500 mA Dimmable push-dimm/1-10V Ip20 135