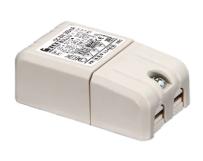

# Martina 350-500mA

Visor for Martina 51.4

Ground Spike Martina/Mini Martina/Perseo 9/lota 136

2 Way Terminal Block 4 Poles Ip68 H2O Stop 236

Power Supply 8W 100÷240Vac/24Vdc 350mA lp20 150

Power Supply 100÷240Vac/ 8W at 24Vdc/ 6W at 350mA lp65 106

Power Supply 10W 100÷265Vac/350 mA lp40 68

Power Supply 16x1W 110÷240Vac/350 mA Dimmable push-dimm/1-10V Ip20 129

Power Supply 16X1W 110+240V/350mA lp67 184

Power Supply 13x2W 110÷240Vac/500 mA Dimmable push-dimm/1-10V Ip20 135