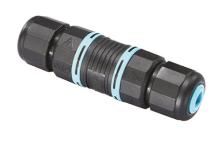

# Martina 350-500mA

Visor for Martina 51.4

Ground Spike Martina/Mini Martina/Perseo 9/lota 136

2 Way Terminal Block 4 Poles Ip68 H2O Stop 236

Power Supply 8W 100÷240Vac/24Vdc 350mA lp20 150

Power Supply 100÷240Vac/ 8W at 24Vdc/ 6W at 350mA lp65 106