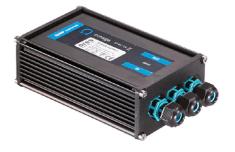

Power Supply 13X2W 110÷240V/500mA lp67 218

Power Supply Dali 20W 110÷240V/350mA lp67 238

Power Supply Dali 20W 110÷240V/500mA lp67 239