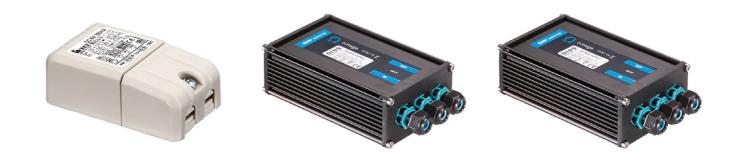

## Martina 350-500mA

Power Supply 13x2W 110÷240Vac/500 mA Dimmable push-dimm/1-10V Ip20 135

Power Supply Dali 20W 110÷240V/350mA lp67 238

2 Way Terminal Block 4 Poles Ip68 H2O Stop 236

Ground Spike Martina/Mini Martina/Perseo 9/lota 136 Visor for Martina 51.4

Power Supply 16x1W 110÷240Vac/350 mA Dimmable push-dimm/1-10V Ip20 129

Power Supply 10W 100÷265Vac/350 mA Ip40 68 Power Supply 100÷240Vac/ 8W at 24Vdc/ 6W at 350mA Ip65 106

Power Supply 8W 100÷240Vac/24Vdc 350mA lp20 150 Power Supply Dali 20W 110÷240V/500mA lp67 239 Power Supply 13X2W 110÷240V/500mA Ip67 218