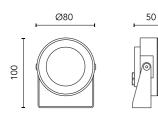

## Main specifications

| Power (W)        | 4.8   | Mountings   | Ceiling, Ground, Wall surface |
|------------------|-------|-------------|-------------------------------|
| System power (W) | 5.1   | Environment | Outdoor wet location          |
| CCT (K)          | 2700K |             |                               |
| CRI              | 80    |             |                               |
| Net lumen (lm)   | 299   |             |                               |

Lighting type LED type Light distribution Optical type

Direct Power LED Symmetric Spot