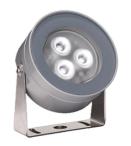

#### Adjustable spotlight.

Configuration: turned and anodized (raw or painted) aluminium structure with stainless steel adjustable bracket. Glass diffuser: transparent or sandblasted with silkscreen border, fixed through a robotic gluing system. Double layer coating for high resistance to corrosion: the aluminium components are painted with a double coat using powders which are compliant with QUALICOAT standards: a first layer of epoxy powder (with excellent chemical and mechanical resistance) and a second finishing layer of polyester powder (resistant to UV rays and atmospheric agents). The entire painting process of the aluminium fitting starts from components which have been sand-blasted in advance to make the surface more porous and increase the adherence of the paint. Ares effects alkaline and acid washing to clean the surfaces completely, then rinses with demineralised water to remove any residue particles, subsequently a chemical conversion treatment is done to protect against rusting. Protection rating: IP67

Color

Anodized Aluminium