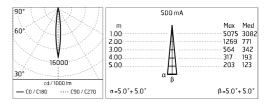

Lighting type LED type Light distribution Optical type

Direct Power LED Symmetric Spot

### Electrical

| Frequency (Hz) | 50-60        | Insulation class | 111 |
|----------------|--------------|------------------|-----|
| Voltage (V)    | 500MA        |                  |     |
| Dimmable       | No           |                  |     |
| Driver type    | Non Dimmable |                  |     |
| Emergency      | Without      |                  |     |