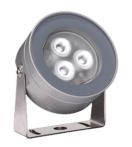

# Martina 350-500mA

10510720.18 - Deep Brown

#### Adjustable spotlight.

Configuration: turned and anodized (raw or painted) aluminium structure with stainless steel adjustable bracket. Glass diffuser: transparent or sandblasted with silkscreen border, fixed through a robotic gluing system. Double layer coating for high resistance to corrosion: the aluminium components are painted with a double coat using powders which are compliant with QUALICOAT standards: a first layer of epoxy powder (with excellent chemical and mechanical resistance) and a second finishing layer of polyester powder (resistant to UV rays and atmospheric agents). The entire painting process of the aluminium fitting starts from components which have been sand-blasted in advance to make the surface more porous and increase the adherence of the paint. Ares effects alkaline and acid washing to clean the surfaces completely, then rinses with demineralised water to remove any residue particles, subsequently a chemical conversion treatment is done to protect against rusting. Protection rating: IP67

Physical Color

Deep Brown

https://flos.com/professional-space/outdoor/products/martina-350-500ma-10510720.18/