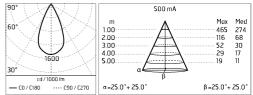

### Main specifications

| Power (W)<br>System power (W)<br>CCT (K)<br>CRI<br>Net lumen (lm) | 4.8<br>5.1<br>2700K<br>80<br>276 | Mountings<br>Environment | Ceiling, Ground, Wall surface<br>Outdoor |
|-------------------------------------------------------------------|----------------------------------|--------------------------|------------------------------------------|
| Optical                                                           |                                  |                          |                                          |
| Liahtina type                                                     | Direct                           | 90°                      | 500 mA                                   |

LED type Light distribution Optical type

Power LED Symmetric Flood

### Flectrical

50

| Frequency (Hz) | 50-60        | Insulation class | 111 |
|----------------|--------------|------------------|-----|
| Voltage (V)    | 500MA        |                  |     |
| Dimmable       | No           |                  |     |
| Driver type    | Not dimmable |                  |     |
| Emergency      | Without      |                  |     |