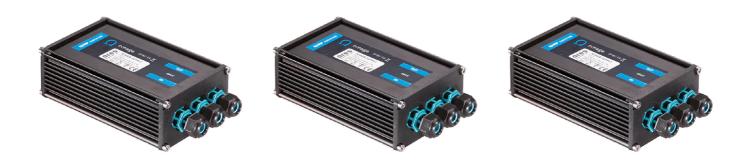

## Martina 350-500mA

Power Supply 13X2W 110÷240V/500mA lp67 218 Power Supply Dali 20W 110÷240V/350mA lp67 238 Power Supply Dali 20W 110÷240V/500mA lp67 239