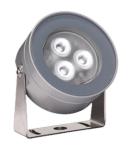

# Martina 350-500mA

10510712.4 - Black 

#### Adjustable spotlight.

Configuration: turned and anodized (raw or painted) aluminium structure with stainless steel adjustable bracket. Glass diffuser: transparent or sandblasted with silkscreen border, fixed through a robotic gluing system. Double layer coating for high resistance to corrosion: the aluminium components are painted with a double coat using powders which are compliant with QUALICOAT standards: a first layer of epoxy powder (with excellent chemical and mechanical resistance) and a second finishing layer of polyester powder (resistant to UV rays and atmospheric agents). The entire painting process of the aluminium fitting starts from components which have been sand-blasted in advance to make the surface more porous and increase the adherence of the paint. Ares effects alkaline and acid washing to clean the surfaces completely, then rinses with demineralised water to remove any residue particles, subsequently a chemical conversion treatment is done to protect against rusting. Protection rating: IP67

Physical Color

Black