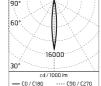

### Optical

| Direct    |
|-----------|
| Power LED |
| Symmetric |
| Spot      |
|           |

Ш