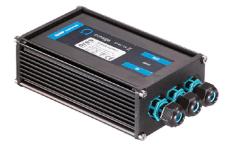

Power Supply 10W 100÷265Vac/350 mA lp40 68

Power Supply 16x1W 110÷240Vac/350 mA Dimmable push-dimm/1-10V Ip20 129

Power Supply 16X1W 110÷240V/350mA lp67 184

Power Supply 13x2W 110÷240Vac/500 mA Dimmable push-dimm/1-10V Ip20 135

Power Supply 13X2W 110÷240V/500mA lp67 218

Power Supply Dali 20W 110÷240V/350mA lp67 238

Power Supply Dali 20W 110÷240V/500mA lp67 239