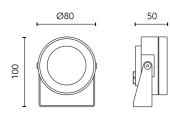

## Main specifications

| 4.8   |
|-------|
| 5.1   |
| 3000K |
| 80    |
| 322   |
|       |

Mountings Ceili Environment Outo

Ceiling, Ground, Wall surface Outdoor

### Physical

Emergency

**Color** Anthracite