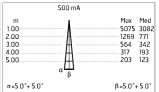

### Optical

| Direct    |
|-----------|
| Power LED |
| Symmetric |
| Spot      |
|           |

Ш