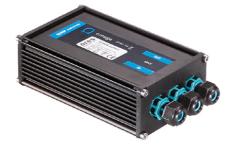

Power Supply 10W 100÷265Vac/350 mA lp40 68

Power Supply 16x1W 110÷240Vac/350 mA Dimmable push-dimm/1-10V Ip20 129

Power Supply 16X1W 110÷240V/350mA lp67 184

Power Supply 13x2W 110÷240Vac/500 mA Dimmable push-dimm/1-10V Ip20 135

Power Supply 13X2W 110÷240V/500mA lp67 218

Power Supply Dali 20W 110÷240V/350mA lp67 238

Power Supply Dali 20W 110÷240V/500mA lp67 239