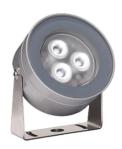

## Martina 350-500mA

10510712.3 - Anthracite

Adjustable spotlight.

Configuration: turned and anodized (raw or painted) aluminium structure with stainless steel adjustable bracket. Glass diffuser: transparent or sandblasted with silkscreen border, fixed through a robotic gluing system. Double layer coating for high resistance to corrosion: the aluminium components are painted with a double coat using powders which are compliant with QUALICOAT standards: a first layer of epoxy powder (with excellent chemical and mechanical resistance) and a second finishing layer of polyester powder (resistant to UV rays and atmospheric agents). The entire painting process of the aluminium fitting starts from components which have been sand-blasted in advance to make the surface more porous and increase the adherence of the paint. Ares effects alkaline and acid washing to clean the surfaces completely, then rinses with demineralised water to remove any residue particles, subsequently a chemical conversion treatment is done to protect against rusting. Protection rating: IP67