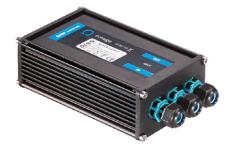

Power Supply 10W 100÷265Vac/350 mA lp40 68

Power Supply 16x1W 110÷240Vac/350 mA Dimmable push-dimm/1-10V Ip20 129

Power Supply 16X1W 110÷240V/350mA lp67 184

Power Supply 13x2W 110÷240Vac/500 mA Dimmable push-dimm/1-10V Ip20 135

Power Supply 13X2W 110÷240V/500mA lp67 218

Power Supply Dali 20W 110÷240V/350mA lp67 238

Power Supply Dali 20W 110÷240V/500mA lp67 239