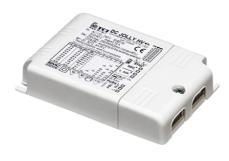

# Martina 350-500mA

Visor for Martina 51.4

Ground Spike Martina/Mini Martina/Perseo 9/lota 136

2 Way Terminal Block 4 Poles Ip68 H2O Stop 236

Power Supply 8W 100÷240Vac/24Vdc 350mA lp20 150

Power Supply 100÷240Vac/ 8W at 24Vdc/ 6W at 350mA lp65 106

Power Supply 10W 100÷265Vac/350 mA lp40 68

Power Supply 16x1W 110÷240Vac/350 mA Dimmable push-dimm/1-10V Ip20 129

Power Supply 16X1W 110÷240V/350mA lp67 184

Power Supply 13x2W 110÷240Vac/500 mA Dimmable push-dimm/1-10V Ip20 135