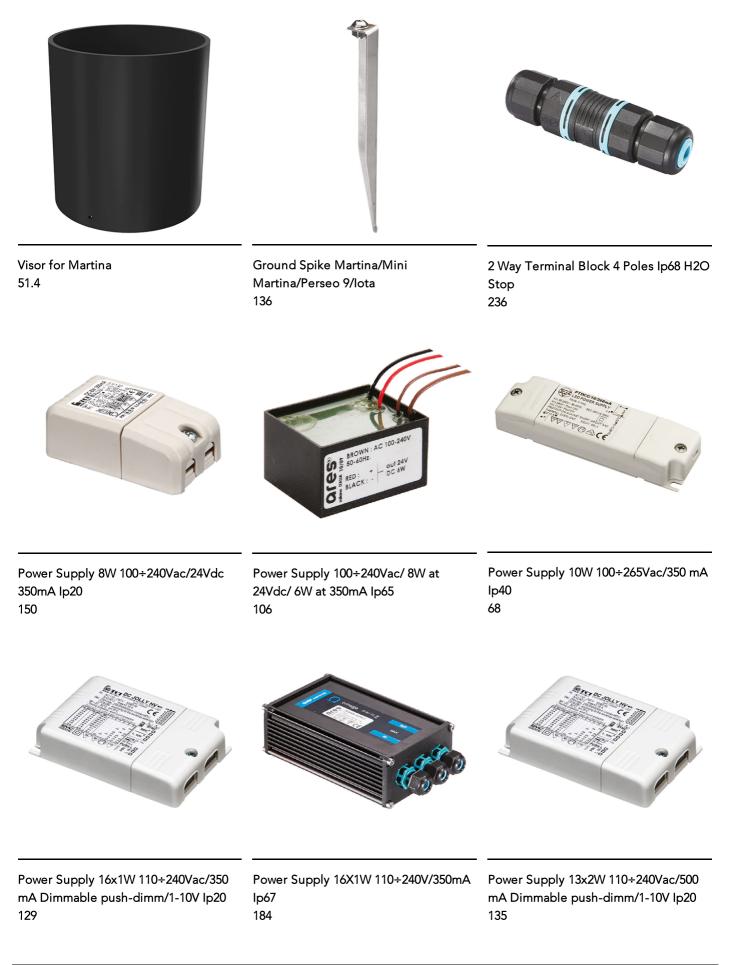

## Martina 350-500mA

Power Supply 13X2W 110÷240V/500mA lp67 218 Power Supply Dali 20W 110÷240V/350mA lp67 238 Power Supply Dali 20W 110÷240V/500mA lp67 239