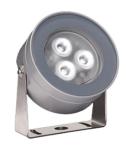

#### Adjustable spotlight.

Configuration: turned and anodized (raw or painted) aluminium structure with stainless steel adjustable bracket. Glass diffuser: transparent or sandblasted with silkscreen border, fixed through a robotic gluing system. Double layer coating for high resistance to corrosion: the aluminium components are painted with a double coat using powders which are compliant with QUALICOAT standards: a first layer of epoxy powder (with excellent chemical and mechanical resistance) and a second finishing layer of polyester powder (resistant to UV rays and atmospheric agents). The entire painting process of the aluminium fitting starts from components which have been sand-blasted in advance to make the surface more porous and increase the adherence of the paint. Ares effects alkaline and acid washing to clean the surfaces completely, then rinses with demineralised water to remove any residue particles, subsequently a chemical conversion treatment is done to protect against rusting. Protection rating: IP67