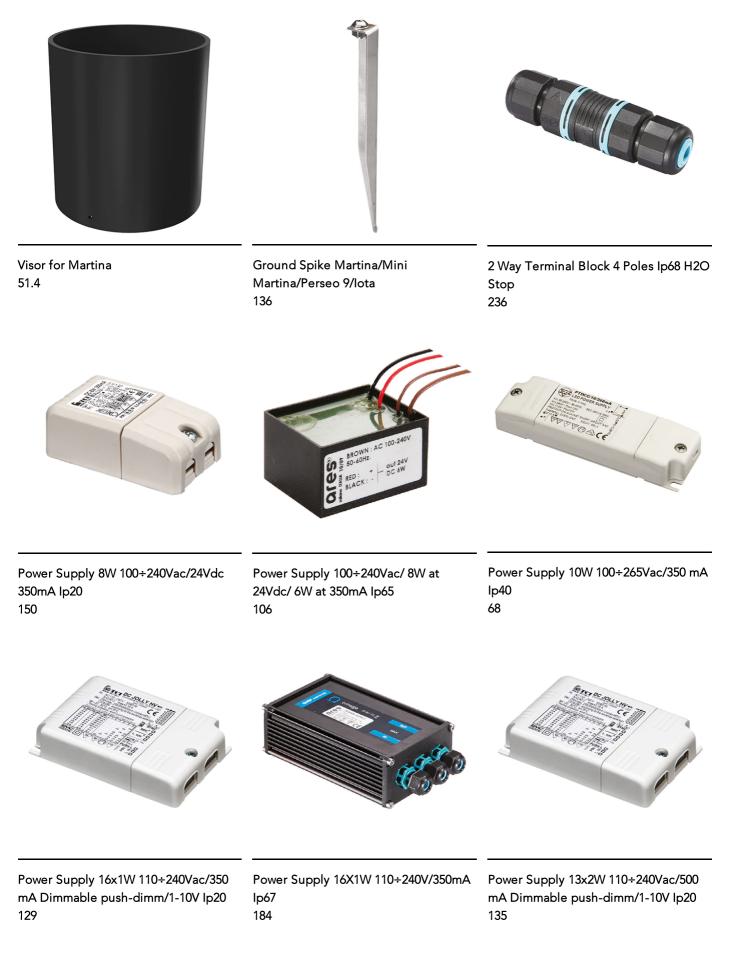

50

## Martina 350-500mA

10510700.4 - Black

## Martina 350-500mA

Power Supply 13X2W 110÷240V/500mA lp67 218 Power Supply Dali 20W 110÷240V/350mA lp67 238 Power Supply Dali 20W 110÷240V/500mA lp67 239