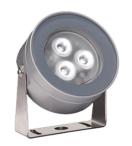

## Adjustable spotlight.

Configuration: turned and anodized (raw or painted) aluminium structure with stainless steel adjustable bracket. Glass diffuser: transparent or sandblasted with silkscreen border, fixed through a robotic gluing system. Double layer coating for high resistance to corrosion: the aluminium components are painted with a double coat using powders which are compliant with QUALICOAT standards: a first layer of epoxy powder (with excellent chemical and mechanical resistance) and a second finishing layer of polyester powder (resistant to UV rays and atmospheric agents). The entire painting process of the aluminium fitting starts from components which have been sand-blasted in advance to make the surface more porous and increase the adherence of the paint. Ares effects alkaline and acid washing to clean the surfaces completely, then rinses with demineralised water to remove any residue particles, subsequently a chemical conversion treatment is done to protect against rusting. Protection rating: IP67