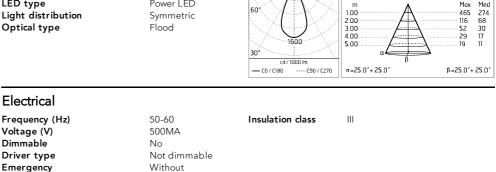

## Main specifications

| Power (W)<br>System power (W)<br>CCT (K)<br>CRI<br>Net lumen (Im) | 4.8<br>5.1<br>3000K<br>80<br>297 | Mountings<br>Environment | Ceiling, Ground, Wall surface<br>Outdoor |        |         |
|-------------------------------------------------------------------|----------------------------------|--------------------------|------------------------------------------|--------|---------|
| Optical                                                           |                                  |                          |                                          |        |         |
| Lighting type<br>LED type                                         | Direct<br>Power LED              | 90°                      | , m                                      | 500 mA | Max Med |