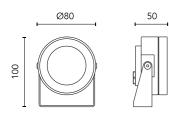

# Martina 24V

1055622.4 - Black

Adjustable spotlight.

Configuration: turned and anodized (raw or painted) aluminium structure with stainless steel adjustable bracket. Glass diffuser: transparent or sandblasted with silkscreen border, fixed through a robotic gluing system. Double layer coating for high resistance to corrosion: the aluminium components are painted with a double coat using powders which are compliant with QUALICOAT standards: a first layer of epoxy powder (with excellent chemical and mechanical resistance) and a second finishing layer of polyester powder (resistant to UV rays and atmospheric agents). The entire painting process of the aluminium fitting starts from components which have been sand-blasted in advance to make the surface more porous and increase the adherence of the paint. Ares effects alkaline and acid washing to clean the surfaces completely, then rinses with demineralised water to remove any residue particles, subsequently a chemical conversion treatment is done to protect against rusting. Protection rating: IP67