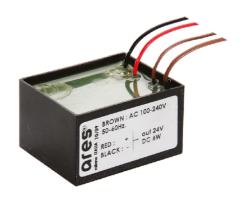

## Martina 24V

Visor for Martina 51.4

Stop

236

Ground Spike Martina/Mini Martina/Perseo 9/lota 136

3/4 Way Terminal Block 4 Poles Ip68 H2O Stop 215

2 Way Terminal Block 4 Poles Ip68 H2O

Power Supply 8W 100÷240Vac/24Vdc 350mA lp20 150

Power Supply 100÷240Vac/ 8W at 24Vdc/ 6W at 350mA lp65 106

Power Supply 10W 110÷240Vac/24Vdc Ip20 87

Power Supply 10W 110÷240Vac/24Vdc lp67 175

Power Supply 20W 220÷240V/24Vdc lp67 147

Power Supply 50W 120÷240V/24Vdc lp67 155