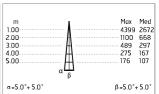

## Martina 24V

Visor for Martina 51.4

Stop

236

Ground Spike Martina/Mini Martina/Perseo 9/lota 136

3/4 Way Terminal Block 4 Poles Ip68 H2O Stop 215

2 Way Terminal Block 4 Poles Ip68 H2O

Power Supply 8W 100÷240Vac/24Vdc 350mA lp20 150