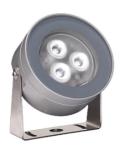

# Martina 24V

1055622.4 - Black

Adjustable spotlight.

Configuration: turned and anodized (raw or painted) aluminium structure with stainless steel adjustable bracket. Glass diffuser: transparent or sandblasted with silkscreen border, fixed through a robotic gluing system. Double layer coating for high resistance to corrosion: the aluminium components are painted with a double coat using powders which are compliant with QUALICOAT standards: a first layer of epoxy powder (with excellent chemical and mechanical resistance) and a second finishing layer of polyester powder (resistant to UV rays and atmospheric agents). The entire painting process of the aluminium fitting starts from components which have been sand-blasted in advance to make the surface more porous and increase the adherence of the paint. Ares effects alkaline and acid washing to clean the surfaces completely, then rinses with demineralised water to remove any residue particles, subsequently a chemical conversion treatment is done to protect against rusting. Protection rating: IP67