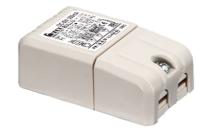

## Martina 24V

Visor for Martina 51.4

Stop

236

Ground Spike Martina/Mini Martina/Perseo 9/lota 136

3/4 Way Terminal Block 4 Poles Ip68 H2O Stop 215

2 Way Terminal Block 4 Poles Ip68 H2O

Power Supply 8W 100÷240Vac/24Vdc 350mA lp20 150

Power Supply 100÷240Vac/ 8W at 24Vdc/ 6W at 350mA lp65 106

Power Supply 10W 110÷240Vac/24Vdc Ip20 87

Power Supply 10W 110÷240Vac/24Vdc lp67 175

Power Supply 20W 220÷240V/24Vdc lp67 147

Power Supply 50W 120÷240V/24Vdc lp67 155