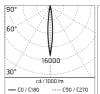

### Optical

| Direct    |
|-----------|
| Power LED |
| Symmetric |
| Spot      |
|           |

Insulation class

Ш