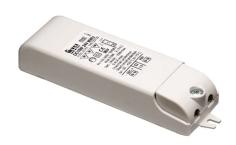

## Martina 24V

Visor for Martina 51.4

Stop

236

Ground Spike Martina/Mini Martina/Perseo 9/lota 136

3/4 Way Terminal Block 4 Poles Ip68 H2O Stop 215

2 Way Terminal Block 4 Poles Ip68 H2O

Power Supply 8W 100÷240Vac/24Vdc 350mA lp20 150

Power Supply 100÷240Vac/ 8W at 24Vdc/ 6W at 350mA lp65 106

Power Supply 10W 110÷240Vac/24Vdc Ip20 87

Power Supply 10W 110÷240Vac/24Vdc lp67 175

Power Supply 20W 220÷240V/24Vdc lp67 147

Power Supply 50W 120÷240V/24Vdc lp67 155