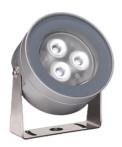

# Martina 24V

1055622.1 - White

Adjustable spotlight.

Configuration: turned and anodized (raw or painted) aluminium structure with stainless steel adjustable bracket. Glass diffuser: transparent or sandblasted with silkscreen border, fixed through a robotic gluing system. Double layer coating for high resistance to corrosion: the aluminium components are painted with a double coat using powders which are compliant with QUALICOAT standards: a first layer of epoxy powder (with excellent chemical and mechanical resistance) and a second finishing layer of polyester powder (resistant to UV rays and atmospheric agents). The entire painting process of the aluminium fitting starts from components which have been sand-blasted in advance to make the surface more porous and increase the adherence of the paint. Ares effects alkaline and acid washing to clean the surfaces completely, then rinses with demineralised water to remove any residue particles, subsequently a chemical conversion treatment is done to protect against rusting. Protection rating: IP67