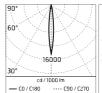

### Optical

| Direct    |
|-----------|
| Power LED |
| Symmetric |
| Spot      |
|           |

Insulation class

Ш