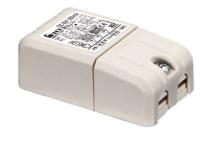

## Martina 24V

Visor for Martina 51.4

Stop

236

Ground Spike Martina/Mini Martina/Perseo 9/lota 136

3/4 Way Terminal Block 4 Poles Ip68 H2O Stop 215

2 Way Terminal Block 4 Poles Ip68 H2O

Power Supply 8W 100÷240Vac/24Vdc 350mA lp20

150

Power Supply 100÷240Vac/ 8W at 24Vdc/ 6W at 350mA lp65 106

Power Supply 10W 110÷240Vac/24Vdc Ip20 87

Power Supply 10W 110÷240Vac/24Vdc lp67 175

Power Supply 20W 220÷240V/24Vdc lp67 147

Power Supply 50W 120÷240V/24Vdc lp67 155