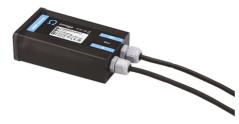

## Martina 24V

Visor for Martina 51.4

Stop

236

Ground Spike Martina/Mini Martina/Perseo 9/lota 136

3/4 Way Terminal Block 4 Poles Ip68 H2O Stop 215

2 Way Terminal Block 4 Poles Ip68 H2O

Power Supply 8W 100÷240Vac/24Vdc 350mA lp20

150

Power Supply 100÷240Vac/ 8W at 24Vdc/ 6W at 350mA lp65 106

Power Supply 10W 110÷240Vac/24Vdc Ip20 87

Power Supply 10W 110÷240Vac/24Vdc lp67 175

Power Supply 20W 220÷240V/24Vdc lp67 147

Power Supply 50W 120÷240V/24Vdc lp67 155