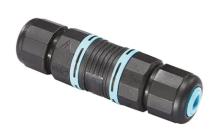

## Martina 24V

Visor for Martina 51.4

Stop

236

Ground Spike Martina/Mini Martina/Perseo 9/lota 136

3/4 Way Terminal Block 4 Poles Ip68 H2O Stop 215

2 Way Terminal Block 4 Poles Ip68 H2O

Power Supply 8W 100÷240Vac/24Vdc 350mA lp20