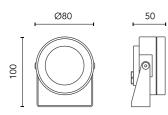

# Martina 24V

1055622.1 - White

Adjustable spotlight.

Configuration: turned and anodized (raw or painted) aluminium structure with stainless steel adjustable bracket. Glass diffuser: transparent or sandblasted with silkscreen border, fixed through a robotic gluing system. Double layer coating for high resistance to corrosion: the aluminium components are painted with a double coat using powders which are compliant with QUALICOAT standards: a first layer of epoxy powder (with excellent chemical and mechanical resistance) and a second finishing layer of polyester powder (resistant to UV rays and atmospheric agents). The entire painting process of the aluminium fitting starts from components which have been sand-blasted in advance to make the surface more porous and increase the adherence of the paint. Ares effects alkaline and acid washing to clean the surfaces completely, then rinses with demineralised water to remove any residue particles, subsequently a chemical conversion treatment is done to protect against rusting. Protection rating: IP67