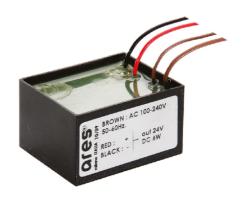

## Martina 24V

Visor for Martina 51.4

Stop

236

Ground Spike Martina/Mini Martina/Perseo 9/lota 136

3/4 Way Terminal Block 4 Poles Ip68 H2O Stop 215

2 Way Terminal Block 4 Poles Ip68 H2O

Power Supply 8W 100÷240Vac/24Vdc 350mA lp20

150

Power Supply 100÷240Vac/ 8W at 24Vdc/ 6W at 350mA lp65 106

Power Supply 10W 110÷240Vac/24Vdc Ip20 87

Power Supply 10W 110÷240Vac/24Vdc lp67 175

Power Supply 20W 220÷240V/24Vdc lp67 147

Power Supply 50W 120÷240V/24Vdc lp67 155