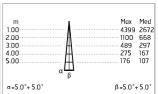

## Martina 24V

Visor for Martina 51.4

Stop

236

Ground Spike Martina/Mini Martina/Perseo 9/lota 136

3/4 Way Terminal Block 4 Poles Ip68 H2O Stop 215

2 Way Terminal Block 4 Poles Ip68 H2O

Power Supply 8W 100÷240Vac/24Vdc 350mA lp20