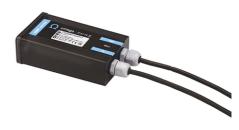

## Martina 24V

Visor for Martina 51.4

Stop

236

Ground Spike Martina/Mini Martina/Perseo 9/lota 136

3/4 Way Terminal Block 4 Poles Ip68 H2O Stop 215

2 Way Terminal Block 4 Poles Ip68 H2O

Power Supply 8W 100÷240Vac/24Vdc 350mA lp20

150

Power Supply 100÷240Vac/ 8W at 24Vdc/ 6W at 350mA lp65 106

Power Supply 10W 110÷240Vac/24Vdc Ip20 87

Power Supply 10W 110÷240Vac/24Vdc lp67 175

Power Supply 20W 220÷240V/24Vdc lp67 147

Power Supply 50W 120÷240V/24Vdc lp67 155