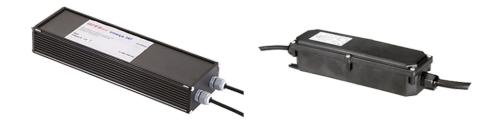

## Martina 24V

Visor for Martina 51.4

Stop

236

Ground Spike Martina/Mini Martina/Perseo 9/lota 136

3/4 Way Terminal Block 4 Poles Ip68 H2O Stop 215

2 Way Terminal Block 4 Poles Ip68 H2O

Power Supply 8W 100÷240Vac/24Vdc 350mA lp20

150

Power Supply 100÷240Vac/ 8W at 24Vdc/ 6W at 350mA lp65 106

Power Supply 10W 110÷240Vac/24Vdc Ip20 87

Power Supply 10W 110÷240Vac/24Vdc lp67 175

Power Supply 20W 220÷240V/24Vdc lp67 147

Power Supply 50W 120÷240V/24Vdc lp67 155

Power Supply 70W 220÷240V/24Vdc lp67 110