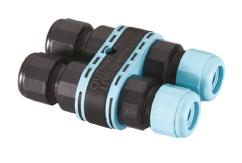

## Martina 24V

Visor for Martina 51.4

Stop

236

Ground Spike Martina/Mini Martina/Perseo 9/lota 136

3/4 Way Terminal Block 4 Poles Ip68 H2O Stop 215

2 Way Terminal Block 4 Poles Ip68 H2O

Power Supply 8W 100÷240Vac/24Vdc 350mA lp20