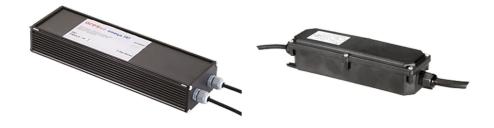

## Martina 24V

Visor for Martina 51.4

Stop

236

Ground Spike Martina/Mini Martina/Perseo 9/lota 136

3/4 Way Terminal Block 4 Poles Ip68 H2O Stop 215

2 Way Terminal Block 4 Poles Ip68 H2O

Power Supply 8W 100÷240Vac/24Vdc 350mA lp20 150

Power Supply 100÷240Vac/ 8W at 24Vdc/ 6W at 350mA lp65 106

Power Supply 10W 110÷240Vac/24Vdc Ip20 87

Power Supply 10W 110÷240Vac/24Vdc lp67 175

Power Supply 20W 220÷240V/24Vdc lp67 147

Power Supply 50W 120÷240V/24Vdc lp67 155

Power Supply 70W 220÷240V/24Vdc lp67 110