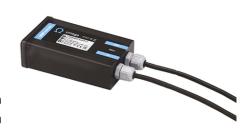

## Martina 24V

Visor for Martina 51.4

Stop

236

Ground Spike Martina/Mini Martina/Perseo 9/lota 136

3/4 Way Terminal Block 4 Poles Ip68 H2O Stop 215

2 Way Terminal Block 4 Poles Ip68 H2O

Power Supply 8W 100÷240Vac/24Vdc 350mA lp20 150

Power Supply 100÷240Vac/ 8W at 24Vdc/ 6W at 350mA lp65 106

Power Supply 10W 110÷240Vac/24Vdc Ip20 87

Power Supply 10W 110÷240Vac/24Vdc lp67 175

Power Supply 20W 220÷240V/24Vdc lp67 147

Power Supply 50W 120÷240V/24Vdc lp67 155