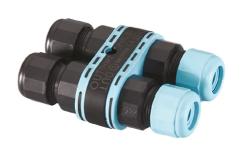

## Martina 24V

Visor for Martina 51.4

Stop

236

Ground Spike Martina/Mini Martina/Perseo 9/lota 136

3/4 Way Terminal Block 4 Poles Ip68 H2O Stop 215

2 Way Terminal Block 4 Poles Ip68 H2O

Power Supply 8W 100÷240Vac/24Vdc 350mA lp20 150