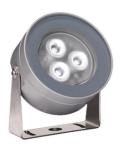

# Martina 24V

1055612.18 - Deep Brown

Adjustable spotlight.

Configuration: turned and anodized (raw or painted) aluminium structure with stainless steel adjustable bracket. Glass diffuser: transparent or sandblasted with silkscreen border, fixed through a robotic gluing system. Double layer coating for high resistance to corrosion: the aluminium components are painted with a double coat using powders which are compliant with QUALICOAT standards: a first layer of epoxy powder (with excellent chemical and mechanical resistance) and a second finishing layer of polyester powder (resistant to UV rays and atmospheric agents). The entire painting process of the aluminium fitting starts from components which have been sand-blasted in advance to make the surface more porous and increase the adherence of the paint. Ares effects alkaline and acid washing to clean the surfaces completely, then rinses with demineralised water to remove any residue particles, subsequently a chemical conversion treatment is done to protect against rusting. Protection rating: IP67

In compliance with EN60598-1 standards

Class of insulation: III

Installation: the luminaire is equipped with 2000mm cable. Martina 24V and Maxi Martina 24V are equipped with a dc/dc highly efficient resin-coated converter that removes electromagnetic interference and protects against polarity reversal and sudden voltage peak. Parallel wiring required. Mini Martina, Martina RGB and Maxi Martina RGB requires connection in series.