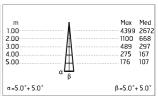

### Main specifications

| Power (W)        | 3.3   |
|------------------|-------|
| System power (W) | 4.5   |
| CCT (K)          | 3000K |
| CRI              | 80    |
| Net lumen (lm)   | 288   |
|                  |       |

#### Optical

| Direct    |
|-----------|
| Power LED |
| Symmetri  |
| Spot      |
|           |

Insulation class

Ш