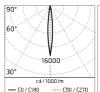

#### Optical

| Direct    |
|-----------|
| Power LED |
| Symmetri  |
| Spot      |
|           |

Insulation class

Ш

### Main specifications

| Power (W)        | 3.3   |
|------------------|-------|
| System power (W) | 4.5   |
| CCT (K)          | 3000K |
| CRI              | 80    |
| Net lumen (lm)   | 288   |
|                  |       |