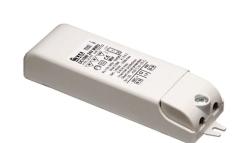

## Martina 24V

Visor for Martina 51.4

Stop

236

Ground Spike Martina/Mini Martina/Perseo 9/lota 136

3/4 Way Terminal Block 4 Poles Ip68 H2O Stop 215

2 Way Terminal Block 4 Poles Ip68 H2O

Power Supply 8W 100÷240Vac/24Vdc 350mA lp20 150

Power Supply 100÷240Vac/ 8W at 24Vdc/ 6W at 350mA lp65 106

Power Supply 10W 110÷240Vac/24Vdc Ip20 87

Power Supply 10W 110÷240Vac/24Vdc lp67 175

Power Supply 20W 220÷240V/24Vdc lp67 147

Power Supply 50W 120÷240V/24Vdc lp67 155