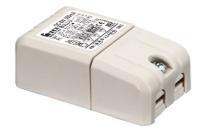

## Martina 24V

Visor for Martina 51.4

Stop

236

Ground Spike Martina/Mini Martina/Perseo 9/lota 136

3/4 Way Terminal Block 4 Poles Ip68 H2O Stop 215

2 Way Terminal Block 4 Poles Ip68 H2O

Power Supply 8W 100÷240Vac/24Vdc 350mA lp20 150

Power Supply 100÷240Vac/ 8W at 24Vdc/ 6W at 350mA lp65 106

Power Supply 10W 110÷240Vac/24Vdc Ip20 87

Power Supply 10W 110÷240Vac/24Vdc lp67 175

Power Supply 20W 220÷240V/24Vdc lp67 147

Power Supply 50W 120÷240V/24Vdc lp67 155