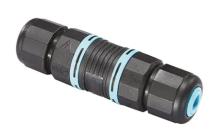

## Martina 24V

Visor for Martina 51.4

Stop

236

Ground Spike Martina/Mini Martina/Perseo 9/lota 136

3/4 Way Terminal Block 4 Poles Ip68 H2O Stop 215

2 Way Terminal Block 4 Poles Ip68 H2O

Power Supply 8W 100÷240Vac/24Vdc 350mA lp20 150