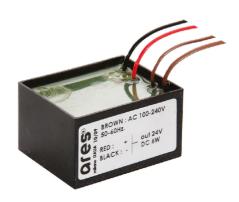

## Martina 24V

Visor for Martina 51.4

Stop

236

Ground Spike Martina/Mini Martina/Perseo 9/lota 136

3/4 Way Terminal Block 4 Poles Ip68 H2O Stop 215

2 Way Terminal Block 4 Poles Ip68 H2O

Power Supply 8W 100÷240Vac/24Vdc 350mA lp20 150

Power Supply 100÷240Vac/ 8W at 24Vdc/ 6W at 350mA lp65 106

Power Supply 10W 110÷240Vac/24Vdc Ip20 87

Power Supply 10W 110÷240Vac/24Vdc lp67 175

Power Supply 20W 220÷240V/24Vdc lp67 147

Power Supply 50W 120÷240V/24Vdc lp67 155