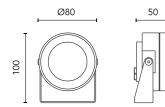

# Martina 24V

1055612.18 - Deep Brown

Adjustable spotlight.

Configuration: turned and anodized (raw or painted) aluminium structure with stainless steel adjustable bracket. Glass diffuser: transparent or sandblasted with silkscreen border, fixed through a robotic gluing system. Double layer coating for high resistance to corrosion: the aluminium components are painted with a double coat using powders which are compliant with QUALICOAT standards: a first layer of epoxy powder (with excellent chemical and mechanical resistance) and a second finishing layer of polyester powder (resistant to UV rays and atmospheric agents). The entire painting process of the aluminium fitting starts from components which have been sand-blasted in advance to make the surface more porous and increase the adherence of the paint. Ares effects alkaline and acid washing to clean the surfaces completely, then rinses with demineralised water to remove any residue particles, subsequently a chemical conversion treatment is done to protect against rusting. Protection rating: IP67

### Main specifications

| Power (W)        | 3.3   |
|------------------|-------|
| System power (W) | 4.5   |
| CCT (K)          | 3000K |
| CRI              | 80    |
| Net lumen (lm)   | 288   |
|                  |       |