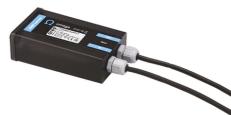

## Martina 24V

Visor for Martina 51.4

Stop

236

Ground Spike Martina/Mini Martina/Perseo 9/lota 136

3/4 Way Terminal Block 4 Poles Ip68 H2O Stop 215

2 Way Terminal Block 4 Poles Ip68 H2O

Power Supply 8W 100÷240Vac/24Vdc 350mA lp20 150

Power Supply 100÷240Vac/ 8W at 24Vdc/ 6W at 350mA lp65 106

Power Supply 10W 110÷240Vac/24Vdc Ip20 87

Power Supply 10W 110÷240Vac/24Vdc lp67 175

Power Supply 20W 220÷240V/24Vdc lp67 147

Power Supply 50W 120÷240V/24Vdc lp67 155