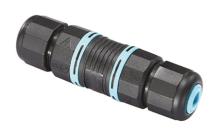

## Martina 24V

Visor for Martina 51.4

Ground Spike Martina/Mini Martina/Perseo 9/lota 136

3/4 Way Terminal Block 4 Poles Ip68 H2O Stop 215

28W 100÷240Vac/24Vde Power Suppl

2 Way Terminal Block 4 Poles Ip68 H2O Stop 236