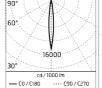

### Optical

| Direct    |
|-----------|
| Power LED |
| Symmetric |
| Spot      |
|           |

Insulation class

Ш