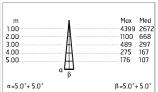

## Martina 24V

Visor for Martina 51.4

Ground Spike Martina/Mini Martina/Perseo 9/lota 136

3/4 Way Terminal Block 4 Poles Ip68 H2O Stop 215

28W 100÷240Vac/24Vde Power Suppl

2 Way Terminal Block 4 Poles Ip68 H2O Stop 236