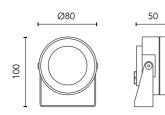

## Main specifications

| 00K |
|-----|
|     |
| 3   |
|     |

Mountings Environment Ceiling, Ground, Wall surface Outdoor

### **Physical**

Color White