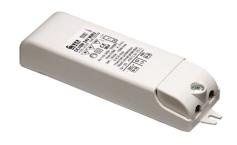

Power Supply 8W 100÷240Vac/24Vdc 350mA lp20 150

Power Supply 100÷240Vac/ 8W at 24Vdc/ 6W at 350mA lp65 106

Power Supply 10W 110÷240Vac/24Vdc Ip20 87

Power Supply 10W 110÷240Vac/24Vdc lp67 175

Power Supply 20W 220÷240V/24Vdc lp67 147