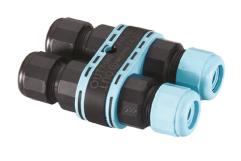

## Martina 24V

Visor for Martina 51.4

Ground Spike Martina/Mini Martina/Perseo 9/lota 136

3/4 Way Terminal Block 4 Poles Ip68 H2O Stop 215

28W 100÷240Vac/24Vde Power Suppl

2 Way Terminal Block 4 Poles Ip68 H2O Stop 236