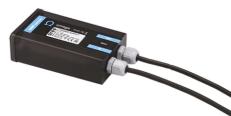

## Martina 24V

Visor for Martina 51.4

Ground Spike Martina/Mini Martina/Perseo 9/lota 136

3/4 Way Terminal Block 4 Poles Ip68 H2O Stop 215

28W 100÷240Vac/24Vde Power Suppl

2 Way Terminal Block 4 Poles Ip68 H2O Stop 236