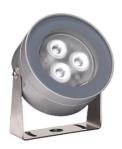

# Martina 24V

1055612.1 - White

Adjustable spotlight.

Configuration: turned and anodized (raw or painted) aluminium structure with stainless steel adjustable bracket. Glass diffuser: transparent or sandblasted with silkscreen border, fixed through a robotic gluing system. Double layer coating for high resistance to corrosion: the aluminium components are painted with a double coat using powders which are compliant with QUALICOAT standards: a first layer of epoxy powder (with excellent chemical and mechanical resistance) and a second finishing layer of polyester powder (resistant to UV rays and atmospheric agents). The entire painting process of the aluminium fitting starts from components which have been sand-blasted in advance to make the surface more porous and increase the adherence of the paint. Ares effects alkaline and acid washing to clean the surfaces completely, then rinses with demineralised water to remove any residue particles, subsequently a chemical conversion treatment is done to protect against rusting. Protection rating: IP67