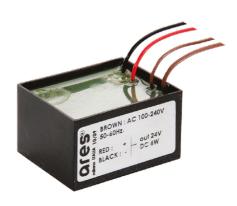

# Martina 24V

Visor for Martina 51.4

Stop

236

Ground Spike Martina/Mini Martina/Perseo 9/lota 136

3/4 Way Terminal Block 4 Poles Ip68 H2O Stop 215

2 Way Terminal Block 4 Poles Ip68 H2O

Power Supply 8W 100÷240Vac/24Vdc 350mA lp20

Power Supply 100÷240Vac/ 8W at 24Vdc/ 6W at 350mA lp65 106

150

Power Supply 10W 110÷240Vac/24Vdc Ip20 87

Power Supply 10W 110÷240Vac/24Vdc lp67 175

Power Supply 20W 220÷240V/24Vdc lp67 147

Power Supply 50W 120÷240V/24Vdc lp67 155