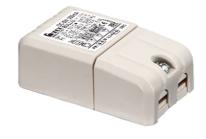

# Martina 24V

Visor for Martina 51.4

Stop

236

Ground Spike Martina/Mini Martina/Perseo 9/lota 136

3/4 Way Terminal Block 4 Poles Ip68 H2O Stop 215

2 Way Terminal Block 4 Poles Ip68 H2O

Power Supply 8W 100÷240Vac/24Vdc 350mA lp20

Power Supply 100÷240Vac/ 8W at 24Vdc/ 6W at 350mA lp65 106

150

Power Supply 10W 110÷240Vac/24Vdc Ip20 87

Power Supply 10W 110÷240Vac/24Vdc lp67 175

Power Supply 20W 220÷240V/24Vdc lp67 147

Power Supply 50W 120÷240V/24Vdc lp67 155