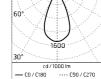

# Optical

| Direct    |
|-----------|
| Power LED |
| Symmetric |
| Flood     |
|           |

Insulation class

Ш