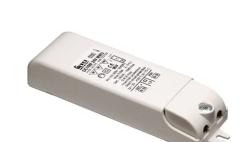

# Martina 24V

Visor for Martina 51.4

Stop

236

Ground Spike Martina/Mini Martina/Perseo 9/lota 136

3/4 Way Terminal Block 4 Poles Ip68 H2O Stop 215

2 Way Terminal Block 4 Poles Ip68 H2O

Power Supply 8W 100÷240Vac/24Vdc 350mA lp20

Power Supply 100÷240Vac/ 8W at 24Vdc/ 6W at 350mA lp65 106

150

Power Supply 10W 110÷240Vac/24Vdc Ip20 87

Power Supply 10W 110÷240Vac/24Vdc lp67 175

Power Supply 20W 220÷240V/24Vdc lp67 147

Power Supply 50W 120÷240V/24Vdc lp67 155