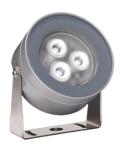

### Martina 24V

1055600.4 - Black

Adjustable spotlight.

Configuration: turned and anodized (raw or painted) aluminium structure with stainless steel adjustable bracket. Glass diffuser: transparent or sandblasted with silkscreen border, fixed through a robotic gluing system. Double layer coating for high resistance to corrosion: the aluminium components are painted with a double coat using powders which are compliant with QUALICOAT standards: a first layer of epoxy powder (with excellent chemical and mechanical resistance) and a second finishing layer of polyester powder (resistant to UV rays and atmospheric agents). The entire painting process of the aluminium fitting starts from components which have been sand-blasted in advance to make the surface more porous and increase the adherence of the paint. Ares effects alkaline and acid washing to clean the surfaces completely, then rinses with demineralised water to remove any residue particles, subsequently a chemical conversion treatment is done to protect against rusting. Protection rating: IP67

### **Physical**

**Color** Black