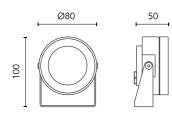

### Martina 24V

1055600.4 - Black

Adjustable spotlight.

Configuration: turned and anodized (raw or painted) aluminium structure with stainless steel adjustable bracket. Glass diffuser: transparent or sandblasted with silkscreen border, fixed through a robotic gluing system. Double layer coating for high resistance to corrosion: the aluminium components are painted with a double coat using powders which are compliant with QUALICOAT standards: a first layer of epoxy powder (with excellent chemical and mechanical resistance) and a second finishing layer of polyester powder (resistant to UV rays and atmospheric agents). The entire painting process of the aluminium fitting starts from components which have been sand-blasted in advance to make the surface more porous and increase the adherence of the paint. Ares effects alkaline and acid washing to clean the surfaces completely, then rinses with demineralised water to remove any residue particles, subsequently a chemical conversion treatment is done to protect against rusting. Protection rating: IP67