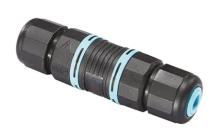

# Martina 24V

Visor for Martina 51.4

Stop

236

Ground Spike Martina/Mini Martina/Perseo 9/lota 136

3/4 Way Terminal Block 4 Poles Ip68 H2O Stop 215

2 Way Terminal Block 4 Poles Ip68 H2O

Power Supply 8W 100÷240Vac/24Vdc 350mA lp20

Power Supply 100÷240Vac/ 8W at 24Vdc/ 6W at 350mA lp65 106

150

Power Supply 10W 110÷240Vac/24Vdc Ip20 87

Power Supply 10W 110÷240Vac/24Vdc lp67 175

Power Supply 20W 220÷240V/24Vdc lp67 147

Power Supply 50W 120÷240V/24Vdc lp67 155