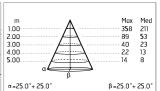

### Main specifications

| Power (W)        | 3.3   |
|------------------|-------|
| System power (W) | 4.5   |
| CCT (K)          | 3000K |
| CRI              | 80    |
| Net lumen (lm)   | 228   |

Mountings C Environment C

# Optical

| Direct    |
|-----------|
| Power LED |
| Symmetric |
| Flood     |
|           |

Insulation class

Ш