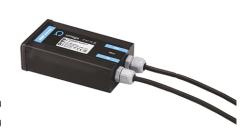

# Martina 24V

Visor for Martina 51.4

Stop

236

Ground Spike Martina/Mini Martina/Perseo 9/lota 136

3/4 Way Terminal Block 4 Poles Ip68 H2O Stop 215

2 Way Terminal Block 4 Poles Ip68 H2O

Power Supply 8W 100÷240Vac/24Vdc 350mA lp20

Power Supply 100÷240Vac/ 8W at 24Vdc/ 6W at 350mA lp65 106

150

Power Supply 10W 110÷240Vac/24Vdc Ip20 87

Power Supply 10W 110÷240Vac/24Vdc lp67 175

Power Supply 20W 220÷240V/24Vdc lp67 147

Power Supply 50W 120÷240V/24Vdc lp67 155