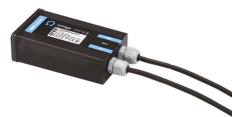

# Martina 24V

Visor for Martina 51.4

Stop

236

Ground Spike Martina/Mini Martina/Perseo 9/lota 136

3/4 Way Terminal Block 4 Poles Ip68 H2O Stop 215

2 Way Terminal Block 4 Poles Ip68 H2O

Power Supply 8W 100÷240Vac/24Vdc 350mA lp20

Power Supply 100÷240Vac/ 8W at 24Vdc/ 6W at 350mA lp65 106

150

Power Supply 10W 110÷240Vac/24Vdc Ip20 87

Power Supply 10W 110÷240Vac/24Vdc lp67 175

Power Supply 20W 220÷240V/24Vdc lp67 147

Power Supply 50W 120÷240V/24Vdc lp67 155