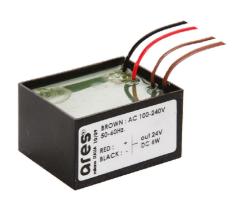

# Martina 24V

Visor for Martina 51.4

Stop

236

Ground Spike Martina/Mini Martina/Perseo 9/lota 136

3/4 Way Terminal Block 4 Poles Ip68 H2O Stop 215

2 Way Terminal Block 4 Poles Ip68 H2O

Power Supply 8W 100÷240Vac/24Vdc 350mA lp20 150

Power Supply 100÷240Vac/ 8W at 24Vdc/ 6W at 350mA lp65 106

Power Supply 10W 110÷240Vac/24Vdc Ip20 87

Power Supply 10W 110÷240Vac/24Vdc lp67 175

Power Supply 20W 220÷240V/24Vdc lp67 147

Power Supply 50W 120÷240V/24Vdc lp67 155