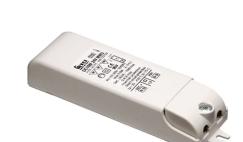

# Martina 24V

Visor for Martina 51.4

Stop

236

Ground Spike Martina/Mini Martina/Perseo 9/lota 136

3/4 Way Terminal Block 4 Poles Ip68 H2O Stop 215

2 Way Terminal Block 4 Poles Ip68 H2O

Power Supply 8W 100÷240Vac/24Vdc 350mA lp20 150

Power Supply 100÷240Vac/ 8W at 24Vdc/ 6W at 350mA lp65 106

Power Supply 10W 110÷240Vac/24Vdc Ip20 87

Power Supply 10W 110÷240Vac/24Vdc lp67 175

Power Supply 20W 220÷240V/24Vdc lp67 147

Power Supply 50W 120÷240V/24Vdc lp67 155