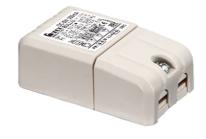

# Martina 24V

Visor for Martina 51.4

Stop

236

Ground Spike Martina/Mini Martina/Perseo 9/lota 136

3/4 Way Terminal Block 4 Poles Ip68 H2O Stop 215

2 Way Terminal Block 4 Poles Ip68 H2O

Power Supply 8W 100÷240Vac/24Vdc 350mA lp20 150

Power Supply 100÷240Vac/ 8W at 24Vdc/ 6W at 350mA lp65 106

Power Supply 10W 110÷240Vac/24Vdc Ip20 87

Power Supply 10W 110÷240Vac/24Vdc lp67 175

Power Supply 20W 220÷240V/24Vdc lp67 147

Power Supply 50W 120÷240V/24Vdc lp67 155