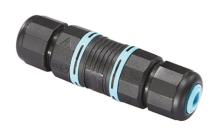

# Martina 24V

Visor for Martina 51.4

Stop

236

Ground Spike Martina/Mini Martina/Perseo 9/lota 136

3/4 Way Terminal Block 4 Poles Ip68 H2O Stop 215

2 Way Terminal Block 4 Poles Ip68 H2O

Power Supply 8W 100÷240Vac/24Vdc 350mA lp20 150

Power Supply 100÷240Vac/ 8W at 24Vdc/ 6W at 350mA lp65 106

Power Supply 10W 110÷240Vac/24Vdc Ip20 87

Power Supply 10W 110÷240Vac/24Vdc lp67 175

Power Supply 20W 220÷240V/24Vdc lp67 147

Power Supply 50W 120÷240V/24Vdc lp67 155