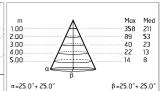

# Martina 24V

Visor for Martina 51.4

Stop

236

Ground Spike Martina/Mini Martina/Perseo 9/lota 136

3/4 Way Terminal Block 4 Poles Ip68 H2O Stop 215

2 Way Terminal Block 4 Poles Ip68 H2O

Power Supply 8W 100÷240Vac/24Vdc 350mA lp20 150