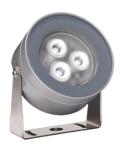

## Martina 24V

#### 1055600.3 - Anthracite

Adjustable spotlight.

Configuration: turned and anodized (raw or painted) aluminium structure with stainless steel adjustable bracket. Glass diffuser: transparent or sandblasted with silkscreen border, fixed through a robotic gluing system. Double layer coating for high resistance to corrosion: the aluminium components are painted with a double coat using powders which are compliant with QUALICOAT standards: a first layer of epoxy powder (with excellent chemical and mechanical resistance) and a second finishing layer of polyester powder (resistant to UV rays and atmospheric agents). The entire painting process of the aluminium fitting starts from components which have been sand-blasted in advance to make the surface more porous and increase the adherence of the paint. Ares effects alkaline and acid washing to clean the surfaces completely, then rinses with demineralised water to remove any residue particles, subsequently a chemical conversion treatment is done to protect against rusting. Protection rating: IP67