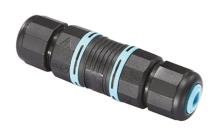

## Martina 24V

Visor for Martina 51.4

Stop

236

Ground Spike Martina/Mini Martina/Perseo 9/lota 136

3/4 Way Terminal Block 4 Poles Ip68 H2O Stop 215

2 Way Terminal Block 4 Poles Ip68 H2O

Power Supply 8W 100÷240Vac/24Vdc 350mA Ip20