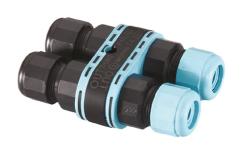

## Martina 24V

Visor for Martina 51.4

Stop

236

Ground Spike Martina/Mini Martina/Perseo 9/lota 136

3/4 Way Terminal Block 4 Poles Ip68 H2O Stop 215

2 Way Terminal Block 4 Poles Ip68 H2O

Power Supply 8W 100÷240Vac/24Vdc 350mA Ip20