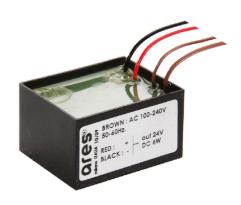

## Martina 24V

Visor for Martina 51.4

Stop

236

Ground Spike Martina/Mini Martina/Perseo 9/lota 136

3/4 Way Terminal Block 4 Poles Ip68 H2O Stop 215

2 Way Terminal Block 4 Poles Ip68 H2O

Power Supply 8W 100÷240Vac/24Vdc 350mA Ip20

150

Power Supply 100÷240Vac/ 8W at 24Vdc/ 6W at 350mA lp65 106

Power Supply 10W 110÷240Vac/24Vdc Ip20 87

Power Supply 10W 110÷240Vac/24Vdc lp67 175

Power Supply 20W 220÷240V/24Vdc lp67 147

Power Supply 50W 120÷240V/24Vdc lp67 155