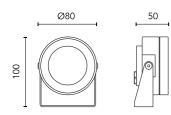

# Martina 24V

1055600.1 - White

Adjustable spotlight.

Configuration: turned and anodized (raw or painted) aluminium structure with stainless steel adjustable bracket. Glass diffuser: transparent or sandblasted with silkscreen border, fixed through a robotic gluing system. Double layer coating for high resistance to corrosion: the aluminium components are painted with a double coat using powders which are compliant with QUALICOAT standards: a first layer of epoxy powder (with excellent chemical and mechanical resistance) and a second finishing layer of polyester powder (resistant to UV rays and atmospheric agents). The entire painting process of the aluminium fitting starts from components which have been sand-blasted in advance to make the surface more porous and increase the adherence of the paint. Ares effects alkaline and acid washing to clean the surfaces completely, then rinses with demineralised water to remove any residue particles, subsequently a chemical conversion treatment is done to protect against rusting. Protection rating: IP67

# Main specifications

| Power (W)        | 3.3   |  |
|------------------|-------|--|
| System power (W) | 4.5   |  |
| CCT (K)          | 3000K |  |
| CRI              | 80    |  |
| Net lumen (lm)   | 228   |  |