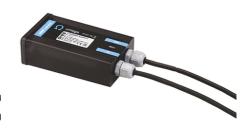

## Martina 24V

Visor for Martina 51.4

Stop

236

Ground Spike Martina/Mini Martina/Perseo 9/lota 136

3/4 Way Terminal Block 4 Poles Ip68 H2O Stop 215

2 Way Terminal Block 4 Poles Ip68 H2O

Power Supply 8W 100÷240Vac/24Vdc 350mA Ip20