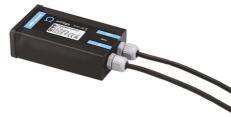

## Martina 24V

Visor for Martina 51.4

Stop

236

Ground Spike Martina/Mini Martina/Perseo 9/lota 136

3/4 Way Terminal Block 4 Poles Ip68 H2O Stop 215

2 Way Terminal Block 4 Poles Ip68 H2O

Power Supply 8W 100÷240Vac/24Vdc 350mA Ip20