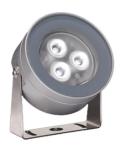

# Martina 24V

1055600.1 - White

Adjustable spotlight.

Configuration: turned and anodized (raw or painted) aluminium structure with stainless steel adjustable bracket. Glass diffuser: transparent or sandblasted with silkscreen border, fixed through a robotic gluing system. Double layer coating for high resistance to corrosion: the aluminium components are painted with a double coat using powders which are compliant with QUALICOAT standards: a first layer of epoxy powder (with excellent chemical and mechanical resistance) and a second finishing layer of polyester powder (resistant to UV rays and atmospheric agents). The entire painting process of the aluminium fitting starts from components which have been sand-blasted in advance to make the surface more porous and increase the adherence of the paint. Ares effects alkaline and acid washing to clean the surfaces completely, then rinses with demineralised water to remove any residue particles, subsequently a chemical conversion treatment is done to protect against rusting. Protection rating: IP67