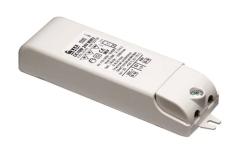

## Martina 24V

Visor for Martina 51.4

Stop

236

Ground Spike Martina/Mini Martina/Perseo 9/lota 136

3/4 Way Terminal Block 4 Poles Ip68 H2O Stop 215

2 Way Terminal Block 4 Poles Ip68 H2O

Power Supply 8W 100÷240Vac/24Vdc 350mA Ip20

150

Power Supply 100÷240Vac/ 8W at 24Vdc/ 6W at 350mA lp65 106

Power Supply 10W 110÷240Vac/24Vdc Ip20 87

Power Supply 10W 110÷240Vac/24Vdc lp67 175

Power Supply 20W 220÷240V/24Vdc lp67 147

Power Supply 50W 120÷240V/24Vdc lp67 155