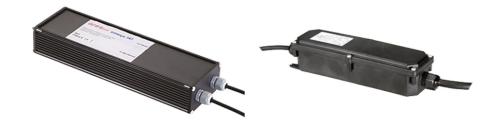

## Martina 24V

Visor for Martina 51.4

Stop

236

Ground Spike Martina/Mini Martina/Perseo 9/lota 136

3/4 Way Terminal Block 4 Poles Ip68 H2O Stop 215

2 Way Terminal Block 4 Poles Ip68 H2O

Power Supply 8W 100÷240Vac/24Vdc 350mA Ip20

150

Power Supply 100÷240Vac/ 8W at 24Vdc/ 6W at 350mA lp65 106

Power Supply 10W 110÷240Vac/24Vdc Ip20 87

Power Supply 10W 110÷240Vac/24Vdc lp67 175

Power Supply 20W 220÷240V/24Vdc lp67 147

Power Supply 50W 120÷240V/24Vdc lp67 155

Power Supply 70W 220÷240V/24Vdc lp67 110