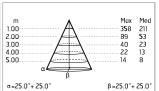

# Main specifications

| Power (W)        | 3.3   |  |
|------------------|-------|--|
| System power (W) | 4.5   |  |
| CCT (K)          | 3000K |  |
| CRI              | 80    |  |
| Net lumen (lm)   | 228   |  |

### Optical

| Lighting type      | Direct    |
|--------------------|-----------|
| LED type           | Power LED |
| Light distribution | Symmetric |
| Optical type       | Flood     |

Insulation class