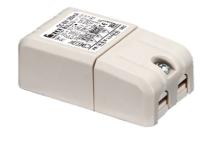

## Martina 24V

Visor for Martina 51.4

Stop

236

Ground Spike Martina/Mini Martina/Perseo 9/lota 136

3/4 Way Terminal Block 4 Poles Ip68 H2O Stop 215

2 Way Terminal Block 4 Poles Ip68 H2O

Power Supply 8W 100÷240Vac/24Vdc 350mA Ip20

150

Power Supply 100÷240Vac/ 8W at 24Vdc/ 6W at 350mA lp65 106

Power Supply 10W 110÷240Vac/24Vdc Ip20 87

Power Supply 10W 110÷240Vac/24Vdc lp67 175

Power Supply 20W 220÷240V/24Vdc lp67 147

Power Supply 50W 120÷240V/24Vdc lp67 155