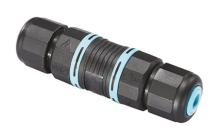

## Martina 24V

Visor for Martina 51.4

Stop

236

Ground Spike Martina/Mini Martina/Perseo 9/lota 136

3/4 Way Terminal Block 4 Poles Ip68 H2O Stop 215

2 Way Terminal Block 4 Poles Ip68 H2O

Power Supply 8W 100÷240Vac/24Vdc 350mA lp20 150

Power Supply 100÷240Vac/ 8W at 24Vdc/ 6W at 350mA lp65 106

Power Supply 10W 110÷240Vac/24Vdc Ip20 87

Power Supply 10W 110÷240Vac/24Vdc lp67 175

Power Supply 20W 220÷240V/24Vdc lp67 147

Power Supply 50W 120÷240V/24Vdc lp67 155