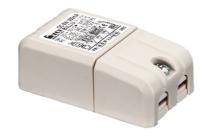

## Martina 24V

Visor for Martina 51.4

Stop

236

Ground Spike Martina/Mini Martina/Perseo 9/lota 136

3/4 Way Terminal Block 4 Poles Ip68 H2O Stop 215

2 Way Terminal Block 4 Poles Ip68 H2O

Power Supply 8W 100÷240Vac/24Vdc 350mA lp20 150

Power Supply 100÷240Vac/ 8W at 24Vdc/ 6W at 350mA lp65 106

Power Supply 10W 110÷240Vac/24Vdc Ip20 87

Power Supply 10W 110÷240Vac/24Vdc lp67 175

Power Supply 20W 220÷240V/24Vdc lp67 147

Power Supply 50W 120÷240V/24Vdc lp67 155