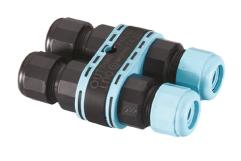

## Martina 24V

Visor for Martina 51.4

Stop

236

Ground Spike Martina/Mini Martina/Perseo 9/lota 136

3/4 Way Terminal Block 4 Poles Ip68 H2O Stop 215

2 Way Terminal Block 4 Poles Ip68 H2O

Power Supply 8W 100÷240Vac/24Vdc 350mA lp20 150

Power Supply 100÷240Vac/ 8W at 24Vdc/ 6W at 350mA lp65 106

Power Supply 10W 110÷240Vac/24Vdc Ip20 87

Power Supply 10W 110÷240Vac/24Vdc lp67 175

Power Supply 20W 220÷240V/24Vdc lp67 147

Power Supply 50W 120÷240V/24Vdc lp67 155

Power Supply 70W 220÷240V/24Vdc lp67 110