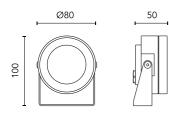

# Martina 24V

#### 10517212.3 - Anthracite

Adjustable spotlight.

Configuration: turned and anodized (raw or painted) aluminium structure with stainless steel adjustable bracket. Glass diffuser: transparent or sandblasted with silkscreen border, fixed through a robotic gluing system. Double layer coating for high resistance to corrosion: the aluminium components are painted with a double coat using powders which are compliant with QUALICOAT standards: a first layer of epoxy powder (with excellent chemical and mechanical resistance) and a second finishing layer of polyester powder (resistant to UV rays and atmospheric agents). The entire painting process of the aluminium fitting starts from components which have been sand-blasted in advance to make the surface more porous and increase t