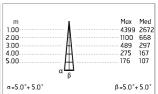

## Martina 24V

Visor for Martina 51.4

Stop

236

Ground Spike Martina/Mini Martina/Perseo 9/lota 136

3/4 Way Terminal Block 4 Poles Ip68 H2O Stop 215

2 Way Terminal Block 4 Poles Ip68 H2O

Power Supply 8W 100÷240Vac/24Vdc 350mA lp20 150