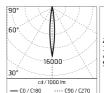

protection degree of the luminaire.

During the installation and the maintenance of the fixtures it is important to be careful and avoid damages on the paint coating.

Damages on the coating exposed to outdoor conditions or water, could cause corrosion.

Chemical substances affect the anticorrosion covering protection.

# Main specifications

| Power (W)        | 3.3   |
|------------------|-------|
| System power (W) | 4.5   |
| CCT (K)          | 4000K |
| CRI              | 80    |
| Net lumen (lm)   | 306   |
|                  |       |

MountingsCeiling, Ground, Wall surfaceEnvironmentOutdoor

Ш

### Optical

| Lighting type      | Direct    |
|--------------------|-----------|
| LED type           | Power LED |
| Light distribution | Symmetric |
| Optical type       | Spot      |



Insulation class



#### **Electrical**

 Frequency (Hz)
 50-60

 Voltage (V)
 24

 Dimmable
 No

Driver type Not dimmable Emergency Without

### **Physical**

**Color** Anthracite

## Martina 24V



Visor for Martina 51.4

Stop

236



Ground Spike Martina/Mini Martina/Perseo 9/lota 136



3/4 Way Terminal Block 4 Poles Ip68 H2O Stop 215



2 Way Terminal Block 4 Poles Ip68 H2O



Power Supply 8W 100÷240Vac/24Vdc 350mA lp20 150



Power Supply 100÷240Vac/ 8W at 24Vdc/ 6W at 350mA lp65 106







Power Supply 10W 110÷240Vac/24Vdc Ip20 87

Power Supply 10W 110÷240Vac/24Vdc lp67 175

Power Supply 20W 220÷240V/24Vdc lp67 147



Power Supply 50W 120÷240V/24Vdc lp67 155

Power Supply 70W 220÷240V/24Vdc lp67 110