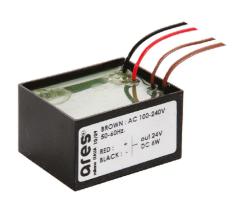

## Martina 24V

Visor for Martina 51.4

Stop

236

Ground Spike Martina/Mini Martina/Perseo 9/lota 136

3/4 Way Terminal Block 4 Poles Ip68 H2O Stop 215

2 Way Terminal Block 4 Poles Ip68 H2O

Power Supply 8W 100÷240Vac/24Vdc 350mA lp20 150

Power Supply 100÷240Vac/ 8W at 24Vdc/ 6W at 350mA lp65 106

Power Supply 10W 110÷240Vac/24Vdc Ip20 87

Power Supply 10W 110÷240Vac/24Vdc lp67 175

Power Supply 20W 220÷240V/24Vdc lp67 147

Power Supply 50W 120÷240V/24Vdc lp67 155