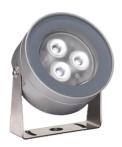

# Martina 24V

#### 10517212.3 - Anthracite

Adjustable spotlight.

Configuration: turned and anodized (raw or painted) aluminium structure with stainless steel adjustable bracket. Glass diffuser: transparent or sandblasted with silkscreen border, fixed through a robotic gluing system. Double layer coating for high resistance to corrosion: the aluminium components are painted with a double coat using powders which are compliant with QUALICOAT standards: a first layer of epoxy powder (with excellent chemical and mechanical resistance) and a second finishing layer of polyester powder (resistant to UV rays and atmospheric agents). The entire painting process of the aluminium fitting starts from components which have been sand-blasted in advance to make the surface more porous and increase the adherence of the paint. Ares effects alkaline and acid washing to clean the surfaces completely, then rinses with demineralised water to remove any residue particles, subsequently a chemical conversion treatment is done to protect against rusting. Protection rating: IP67