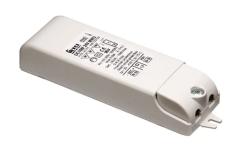

## Martina 24V

Visor for Martina 51.4

Stop

236

Ground Spike Martina/Mini Martina/Perseo 9/lota 136

3/4 Way Terminal Block 4 Poles Ip68 H2O Stop 215

2 Way Terminal Block 4 Poles Ip68 H2O

Power Supply 8W 100÷240Vac/24Vdc 350mA lp20 150

Power Supply 100÷240Vac/ 8W at 24Vdc/ 6W at 350mA lp65 106

Power Supply 10W 110÷240Vac/24Vdc Ip20 87

Power Supply 10W 110÷240Vac/24Vdc lp67 175

Power Supply 20W 220÷240V/24Vdc lp67 147

Power Supply 50W 120÷240V/24Vdc lp67 155