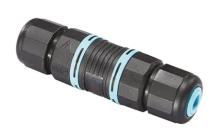

# Martina 24V

Visor for Martina 51.4

Stop

236

Ground Spike Martina/Mini Martina/Perseo 9/lota 136

3/4 Way Terminal Block 4 Poles Ip68 H2O Stop 215

2 Way Terminal Block 4 Poles Ip68 H2O

Power Supply 8W 100÷240Vac/24Vdc 350mA lp20