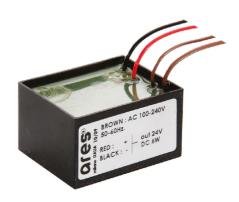

# Martina 24V

Visor for Martina 51.4

Stop

236

Ground Spike Martina/Mini Martina/Perseo 9/lota 136

3/4 Way Terminal Block 4 Poles Ip68 H2O Stop 215

2 Way Terminal Block 4 Poles Ip68 H2O

Power Supply 8W 100÷240Vac/24Vdc 350mA lp20

150

Power Supply 100÷240Vac/ 8W at 24Vdc/ 6W at 350mA lp65 106

Power Supply 10W 110÷240Vac/24Vdc Ip20 87

Power Supply 10W 110÷240Vac/24Vdc lp67 175

Power Supply 20W 220÷240V/24Vdc lp67 147

Power Supply 50W 120÷240V/24Vdc lp67 155