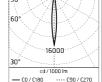

### Optical

| Lighting type      | Direct    |
|--------------------|-----------|
| LED type           | Power LED |
| Light distribution | Symmetric |
| Optical type       | Spot      |

Insulation class

# Main specifications

| Power (W)        | 3.3   |
|------------------|-------|
| System power (W) | 4.5   |
| CCT (K)          | 4000K |
| CRI              | 80    |
| Net lumen (lm)   | 306   |

Mountings Ceiling, C Environment Outdoor