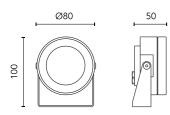

## Martina 24V

10517212.1 - White

Adjustable spotlight.

Configuration: turned and anodized (raw or painted) aluminium structure with stainless steel adjustable bracket. Glass diffuser: transparent or sandblasted with silkscreen border, fixed through a robotic gluing system. Double layer coating for high resistance to corrosion: the aluminium components are painted with a double coat using powders which are compliant with QUALICOAT standards: a first layer of epoxy powder (with excellent chemical and mechanical resistance) and a second finishing layer of polyester powder (resistant to UV rays and atmospheric agents). The entire painting process of the aluminium fitting starts from components which have been sand-blasted in advance to make the surface more porous and increase the adherence of the paint. Ares effects alkaline and acid washing to clean the surfaces completely, then rinses with demineralised water to remove any residue particles, subsequently a chemical conversion treatment is done to protect against rusting. Protection rating: IP67

Ceiling, Ground, Wall surface