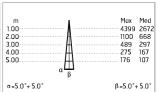

## Martina 24V

10517212.1 - White

Adjustable spotlight.

Configuration: turned and anodized (raw or painted) aluminium structure with stainless steel adjustable bracket. Glass diffuser: transparent or sandblasted with silkscreen border, fixed through a robotic gluing system. Double layer coating for high resistance to corrosion: the aluminium components are painted with a double coat using powders which are compliant with QUALICOAT standards: a first layer of epoxy powder (with excellent chemical and mechanical resistance) and a second finishing layer of polyester powder (resistant to UV rays and atmospheric agents). The entire painting process of the aluminium fitting starts from components which have been sand-blasted in advance to make the surface more porous and increase the adherence of the paint. Ares effects alkaline and acid washing to clean the surfaces completely, then rinses with demineralised water to remove any residue particles, subsequently a chemical conversion treatment is done to protect against rusting. Protection rating: IP67