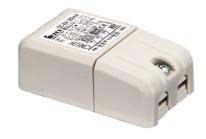

# Martina 24V

Visor for Martina 51.4

Stop

236

Ground Spike Martina/Mini Martina/Perseo 9/lota 136

3/4 Way Terminal Block 4 Poles Ip68 H2O Stop 215

2 Way Terminal Block 4 Poles Ip68 H2O

Power Supply 8W 100÷240Vac/24Vdc 350mA lp20

150

Power Supply 100÷240Vac/ 8W at 24Vdc/ 6W at 350mA lp65 106

Power Supply 10W 110÷240Vac/24Vdc Ip20 87

Power Supply 10W 110÷240Vac/24Vdc lp67 175

Power Supply 20W 220÷240V/24Vdc lp67 147

Power Supply 50W 120÷240V/24Vdc lp67 155