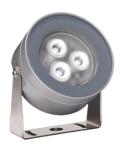

## Martina 24V

10517212.1 - White

Adjustable spotlight.

Configuration: turned and anodized (raw or painted) aluminium structure with stainless steel adjustable bracket. Glass diffuser: transparent or sandblasted with silkscreen border, fixed through a robotic gluing system. Double layer coating for high resistance to corrosion: the aluminium components are painted with a double coat using powders which are compliant with QUALICOAT standards: a first layer of epoxy powder (with excellent chemical and mechanical resistance) and a second finishing layer of polyester powder (resistant to UV rays and atmospheric agents). The entire painting process of the aluminium fitting starts from components which have been sand-blasted in advance to make the surface more porous and increase the adherence of the paint. Ares effects alkaline and acid washing to clean the surfaces completely, then rinses with demineralised water to remove any residue particles, subsequently a chemical conversion treatment is done to protect against rusting. Protection rating: IP67