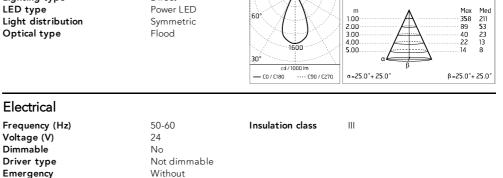

## Main specifications

| Power (W)<br>System power (W)<br>CCT (K)<br>CRI<br>Net lumen (lm) | 3.3<br>4.5<br>4000K<br>80<br>243 | Mountings<br>Environment | Ceiling, Ground, Wall surface<br>Outdoor |
|-------------------------------------------------------------------|----------------------------------|--------------------------|------------------------------------------|
| Optical                                                           |                                  |                          |                                          |
| Liahtina type                                                     | Direct                           | 90°                      |                                          |