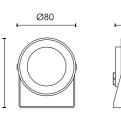

## Adjustable spotlight.

Configuration: turned and anodized (raw or painted) aluminium structure with stainless steel adjustable bracket. Glass diffuser: transparent or sandblasted with silkscreen border, fixed through a robotic gluing system. Double layer coating for high resistance to corrosion: the aluminium components are painted with a double coat using powders which are compliant with QUALICOAT standards: a first layer of epoxy powder (with excellent chemical and mechanical resistance) and a second finishing layer of polyester powder (resistant to UV rays and atmospheric agents). The entire painting process of the aluminium fitting starts from components which have been sand-blasted in advance to make the surface more porous and increase the adherence of the paint. Ares effects alkaline and acid washing to clean the surfaces completely, then rinses with demineralised water to remove any residue particles, subsequently a chemical conversion treatment is done to protect against rusting. Protection rating: IP67

## Main specifications

| Power (W)<br>System power (W)<br>CCT (K)<br>CRI<br>Net lumen (lm) | 3.3<br>4.5<br>4000K<br>80<br>243 | Mountings<br>Environment | Ceiling, Ground, Wall surface<br>Outdoor |
|-------------------------------------------------------------------|----------------------------------|--------------------------|------------------------------------------|
| Optical                                                           |                                  |                          |                                          |
| Liahtina type                                                     | Direct                           | 90°                      |                                          |