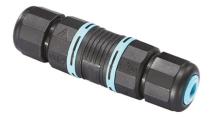

## Martina 24V

Visor for Martina 51.4

Ground Spike Martina/Mini Martina/Perseo 9/lota 136

3/4 Way Terminal Block 4 Poles Ip68 H2O Stop 215

2 Way Terminal Block 4 Poles Ip68 H2O Stop 236

Power Supply 8W 100÷240Vac/24Vdc 350mA lp20 150