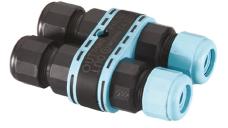

## Martina 24V

Visor for Martina 51.4

Ground Spike Martina/Mini Martina/Perseo 9/lota 136

3/4 Way Terminal Block 4 Poles Ip68 H2O Stop 215

2 Way Terminal Block 4 Poles Ip68 H2O Stop 236

Power Supply 8W 100÷240Vac/24Vdc 350mA lp20 150