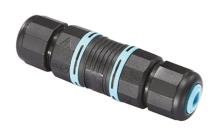

# Martina 24V

Visor for Martina 51.4

Stop

236

Ground Spike Martina/Mini Martina/Perseo 9/lota 136

3/4 Way Terminal Block 4 Poles Ip68 H2O Stop 215

2 Way Terminal Block 4 Poles Ip68 H2O

Power Supply 8W 100÷240Vac/24Vdc 350mA lp20 150