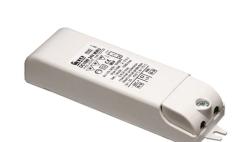

# Martina 24V

Visor for Martina 51.4

Stop

236

Ground Spike Martina/Mini Martina/Perseo 9/lota 136

3/4 Way Terminal Block 4 Poles Ip68 H2O Stop 215

2 Way Terminal Block 4 Poles Ip68 H2O

Power Supply 8W 100÷240Vac/24Vdc 350mA lp20 150

Power Supply 100÷240Vac/ 8W at 24Vdc/ 6W at 350mA lp65 106

Power Supply 10W 110÷240Vac/24Vdc Ip20 87

Power Supply 10W 110÷240Vac/24Vdc lp67 175

Power Supply 20W 220÷240V/24Vdc lp67 147

Power Supply 50W 120÷240V/24Vdc lp67 155