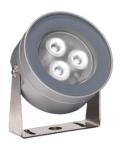

## Martina 24V

10517200.1 - White

Adjustable spotlight.

Configuration: turned and anodized (raw or painted) aluminium structure with stainless steel adjustable bracket. Glass diffuser: transparent or sandblasted with silkscreen border, fixed through a robotic gluing system. Double layer coating for high resistance to corrosion: the aluminium components are painted with a double coat using powders which are compliant with QUALICOAT standards: a first layer of epoxy powder (with excellent chemical and mechanical resistance) and a second finishing layer of polyester powder (resistant to UV rays and atmospheric agents). The entire painting process of the aluminium fitting starts from components which have been sand-blasted in advance to make the surface more porous and increase the adherence of the paint. Ares effects alkaline and acid washing to clean the surfaces completely, then rinses with demineralised water to remove any residue particles, subsequently a chemical conversion treatment is done to protect against rusting. Protection rating: IP67

In compliance with EN60598-1 standards

Class of insulation: III

Installation: the luminaire is equipped with 2000mm cable. Martina 24V and Maxi Martina 24V are equipped with a dc/dc highly efficient resin-coated converter that removes electromagnetic interference and protects against polarity reversal and sudden voltage peak. Parallel wiring required. Mini Martina, Martina RGB and Maxi Martina RGB requires connection in series.