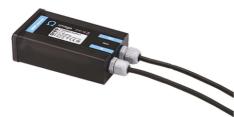

Power Supply 100÷240Vac/ 8W at 24Vdc/ 6W at 350mA lp65 106

Power Supply 10W 110÷240Vac/24Vdc Ip20 87

Power Supply 10W 110÷240Vac/24Vdc lp67 175

Power Supply 20W 220÷240V/24Vdc lp67 147

Power Supply 50W 120÷240V/24Vdc lp67 155