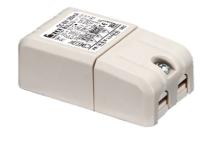

# Martina 24V

Visor for Martina 51.4

Stop

236

Ground Spike Martina/Mini Martina/Perseo 9/lota 136

3/4 Way Terminal Block 4 Poles Ip68 H2O Stop 215

2 Way Terminal Block 4 Poles Ip68 H2O

Power Supply 8W 100÷240Vac/24Vdc 350mA lp20 150

Power Supply 100÷240Vac/ 8W at 24Vdc/ 6W at 350mA lp65 106

Power Supply 10W 110÷240Vac/24Vdc Ip20 87

Power Supply 10W 110÷240Vac/24Vdc lp67 175

Power Supply 20W 220÷240V/24Vdc lp67 147

Power Supply 50W 120÷240V/24Vdc lp67 155