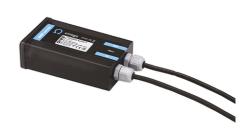

Power Supply 100÷240Vac/ 8W at 24Vdc/ 6W at 350mA lp65 106

Power Supply 10W 110÷240Vac/24Vdc Ip20 87

Power Supply 10W 110÷240Vac/24Vdc lp67 175

Power Supply 20W 220÷240V/24Vdc lp67 147

Power Supply 50W 120÷240V/24Vdc lp67 155