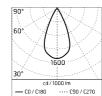

### Optical

| Direct    |
|-----------|
| Power LED |
| Symmetric |
| Flood     |
|           |

Insulation class