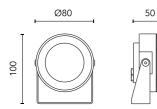

## Main specifications

| 3.3   |
|-------|
| 4.5   |
| 4000K |
| 80    |
| 243   |
|       |

 Mountings
 Ceiling, Ground, Wall surface

 Environment
 Outdoor

Ш

### **Physical**

Color White