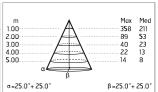

### Optical

| Direct    |
|-----------|
| Power LED |
| Symmetric |
| Flood     |
|           |

Insulation class