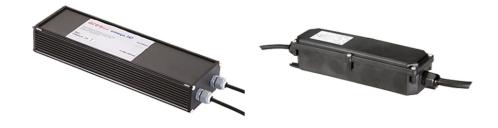

# Martina 24V

Visor for Martina 51.4

Stop

236

Ground Spike Martina/Mini Martina/Perseo 9/lota 136

3/4 Way Terminal Block 4 Poles Ip68 H2O Stop 215

2 Way Terminal Block 4 Poles Ip68 H2O

Power Supply 8W 100÷240Vac/24Vdc 350mA lp20 150

Power Supply 70W 220÷240V/24Vdc lp67 110