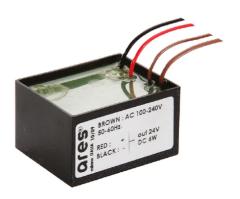

# Martina 24V

Visor for Martina 51.4

Stop

236

Ground Spike Martina/Mini Martina/Perseo 9/lota 136

3/4 Way Terminal Block 4 Poles Ip68 H2O Stop 215

2 Way Terminal Block 4 Poles Ip68 H2O

Power Supply 8W 100÷240Vac/24Vdc 350mA lp20 150

Power Supply 100÷240Vac/ 8W at 24Vdc/ 6W at 350mA lp65 106

Power Supply 10W 110÷240Vac/24Vdc Ip20 87

Power Supply 10W 110÷240Vac/24Vdc lp67 175

Power Supply 20W 220÷240V/24Vdc lp67 147

Power Supply 50W 120÷240V/24Vdc lp67 155