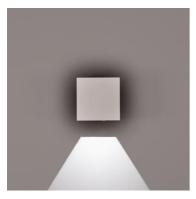

### Leo 160 Power Led Unidirectional

12315152.3 - Anthracite

Luminaire for installation on wall – surface mounted.

Configuration: die-cast aluminium structure, EN AB-47100 alloy (low copper content). Diffuser: lens or transparent or sandblasted glass fixed to the structure through a robotic gluing system.

#### Optical

 Lighting type
 Direct

 LED type
 Power LED

 Light distribution
 Symmetric

 Optical type
 Flood

Wall surface Outdoor

# Emergency Physical

Color Anthracite