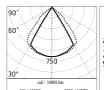

### Main specifications

| Power (W)        | 6.2   | Mountings  |
|------------------|-------|------------|
| System power (W) | 9.8   | Environmen |
| CCT (K)          | 2700K |            |
| CRI              | 80    |            |
| Net lumen (lm)   | 257   |            |

#### Optical

 Lighting type
 Direct

 LED type
 Power LED

 Light distribution
 Symmetric

 Optical type
 Flood

Wall surface Outdoor