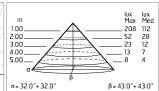

### Main specifications

| Power (W)        | 6.2   | Mountings  |
|------------------|-------|------------|
| System power (W) | 9.8   | Environmen |
| CCT (K)          | 2700K |            |
| CRI              | 80    |            |
| Net lumen (lm)   | 257   |            |

#### Optical

 Lighting type
 Direct

 LED type
 Power LED

 Light distribution
 Symmetric

 Optical type
 Flood

Wall surface Outdoor