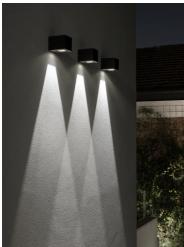

### Leo 160 Power Led Unidirectional

12315152.3 - Anthracite

Luminaire for installation on wall – surface mounted.

Configuration: die-cast aluminium structure, EN AB-47100 alloy (low copper content). Diffuser: lens or transparent or sandblasted glass fixed to the structure through a robotic gluing system.

#### Optical

 Lighting type
 Direct

 LED type
 Power LED

 Light distribution
 Symmetric

 Optical type
 Flood

Wall surface Outdoor