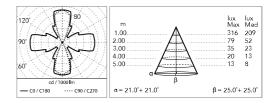

### Optical

 Lighting type
 Direct

 Light distribution
 Symmetric

 Optical type
 Medium