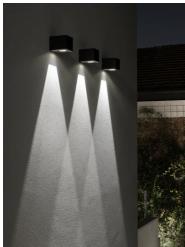

## Leo 160 Omnidirectional

l 1233553.12 - Forest Green

Luminaire for installation on wall - surface mounted.

Configuration: die-cast aluminium structure, EN AB-47100 alloy (low copper content). Diffuser: lens or transparent or sandblasted glass fixed to the structure through a robotic gluing system.

## Main specifications

Power (W) 35 Mountings Wa

MountingsWall surfaceEnvironmentOutdoor

### Optical

 Lighting type
 Direct

 Light distribution
 Symmetric

 Optical type
 Medium