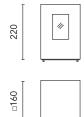

# Leo 160 Omnidirectional

Pole Leo 160 h 330 mm 12455.12

Pole Leo 160 h 680 mm 12490.12