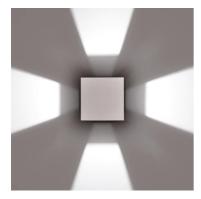

## Leo 160 Omnidirectional

l 1233553.12 - Forest Green

Luminaire for installation on wall - surface mounted.

Configuration: die-cast aluminium structure, EN AB-47100 alloy (low copper content). Diffuser: lens or transparent or sandblasted glass fixed to the structure through a robotic gluing system.

## Main specifications

Power (W) 35 Mountings Wa

MountingsWall surfaceEnvironmentOutdoor

### Optical

 Lighting type
 Direct

 Light distribution
 Symmetric

 Optical type
 Medium