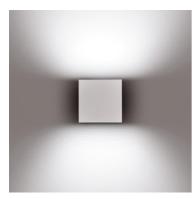

## Leo 160 Bidirectional

1237147.18 - Deep Brown

Luminaire for installation on wall - surface mounted.

Configuration: die-cast aluminium structure, EN AB-47100 alloy (low copper content). Diffuser: lens or transparent or sandblasted glass fixed to the structure through a robotic gluing system.

#### Optical

Lighting typeDirectLight distributionSymmetricOptical typeDiffused light