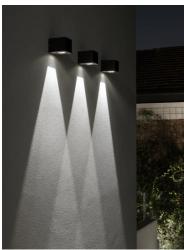

#### Optical

Lighting typeDirectLight distributionSymmetricOptical typeDiffused light