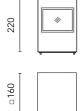

# Leo 160 Bidirectional

Pole Leo 160 h 330 mm 12455.18

Pole Leo 160 h 680 mm 12490.18

Base Plate and Fixing Bolts Leo 160 pole 131