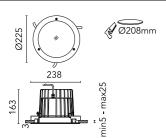

#### Leila 225 Stainless Steel Frame Dimmable Dali

536150-300.0 - Inox

Round luminaire for installation in the ceiling – recessed.

Configuration: die-cast aluminium structure, EN AB-47100 alloy (low copper content) and AISI 316L stainless steel outer frame (raw or painted in white). Glass diffuser: textured with silkscreen border, fixed to the aluminium structure through a robotic gluing system.

## Main specifications

| Power (W)        | 38    |
|------------------|-------|
| System power (W) | 43    |
| CCT (K)          | 2700K |
| CRI              | 80    |
| Net lumen (lm)   | 3028  |

Mountings Environment