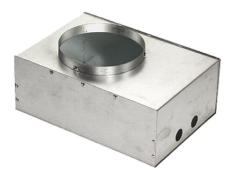

# Leila 225 Stainless Steel Frame Dimmable Dali

Box for Ceiling Recessed Installation Leila 225 199

3/4 Way Terminal Block 4 Poles Ip68 H2O Stop 215

2 Way Terminal Block 4 Poles Ip68 H2O Stop 236

SPD (Surge Protection Device) 237