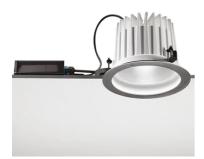

#### Leila 225 Stainless Steel Frame Dimmable Dali

536150-300.0 - Inox

Round luminaire for installation in the ceiling – recessed.

Configuration: die-cast aluminium structure, EN AB-47100 alloy (low copper content) and AISI 316L stainless steel outer frame (raw or painted in white). Glass diffuser: textured with silkscreen border, fixed to the aluminium structure through a robotic gluing system.

Double layer coating for high resistance to corrosion: the aluminium components are painted with a double coat using powders which are compliant with QUALICOAT standards: a first layer of epoxy powder (with excellent chemical and mechanical resistance) and a second finishing layer of polyester powder (resistant to UV rays and atmospheric agents). The entire painting process of the aluminium fitting starts from components which have been sandblasted in advance to make the surface more porous and increase the adherence of the paint. Ares effects alkaline and acid washing to clean the surfaces completely, then rinses with demineralised water to remove any residue particles, subsequently a chemical conversion treatment is done to protect against rusting. Protection rating: IP66

In compliance with EN60598-1 standards

Class of insulation: II; version 230V: I

Installation: the luminaire is equipped with a watertight M12 screw-connector providing optimal insulation against water ingress. 220-240V version: the luminaire is supplied with a remote IP67 electronic power supply kit equipped with a piece of cable with screw connector towards the luminaire and a piece of cable to be used for wiring. 230V direct feeding: the luminaire is equipped with a piece of cable with a 2-way connector for 3-conductor cables (H2O STOP) for an easy-to-make connection. Outdoor use requires suitable flexible cables assuring the watertightness of the cable gland / connector.