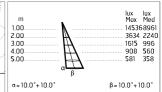

### Optical

| Lighting type      | Direct    |
|--------------------|-----------|
| LED type           | LED array |
| Light distribution | Asymmetri |
| Optical type       | Medium    |