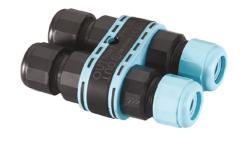

# Leila 225 Stainless Steel Frame Dimmable Dali

Box for Ceiling Recessed Installation Leila 225 199

3/4 Way Terminal Block 4 Poles Ip68 H2O Stop 215

2 Way Terminal Block 4 Poles Ip68 H2O Stop 236

SPD (Surge Protection Device) 237