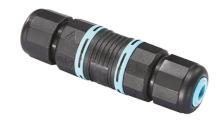

# Leila 225 Stainless Steel Frame Dimmable Dali

Box for Ceiling Recessed Installation Leila 225 199

3/4 Way Terminal Block 4 Poles Ip68 H2O Stop 215

2 Way Terminal Block 4 Poles Ip68 H2O Stop 236

SPD (Surge Protection Device) 237