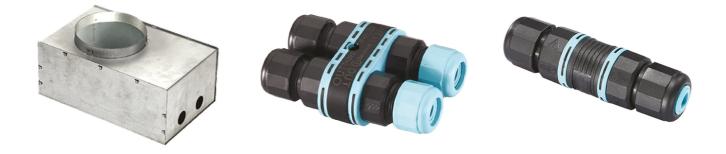

## Leila 165 White Painted Frame

Box for Ceiling Recessed Installation Leila 165 198 3/4 Way Terminal Block 4 Poles Ip68 H2O Stop 215 2 Way Terminal Block 4 Poles Ip68 H2O Stop 236

SPD (Surge Protection Device) 237