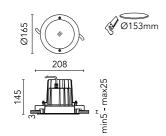

## Leila 165 White Painted Frame

536041.1 - White

Round luminaire for installation in the ceiling – recessed.

Configuration: die-cast aluminium structure, EN AB-47100 alloy (low copper content) and AISI 316L stainless steel outer frame (raw or painted in white). Glass diffuser: textured with silkscreen border, fixed to the aluminium structure through a robotic gluing system.

## Leila 165 White Painted Frame

Box for Ceiling Recessed Installation Leila 165 198 3/4 Way Terminal Block 4 Poles Ip68 H2O Stop 215 2 Way Terminal Block 4 Poles Ip68 H2O Stop 236

SPD (Surge Protection Device) 237