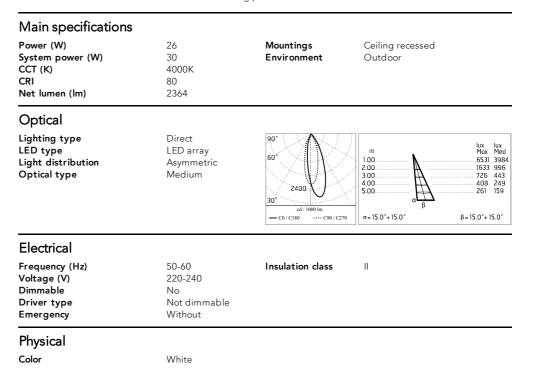

In compliance with EN60598-1 standards

Class of insulation: II; version 230V: I

Installation: the luminaire is equipped with a watertight M12 screw-connector providing optimal insulation against water ingress. 220-240V version: the luminaire is supplied with a remote IP67 electronic power supply kit equipped with a piece of cable with screw connector towards the luminaire and a piece of cable to be used for wiring. 230V direct feeding: the luminaire is equipped with a piece of cable with a 2-way connector for 3-conductor cables (H2O STOP) for an easy-to-make connection. Outdoor use requires suitable flexible cables assuring the watertightness of the cable gland / connector.