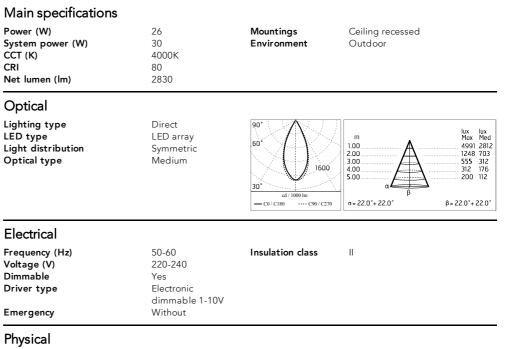

In compliance with EN60598-1 standards

Class of insulation: II; version 230V: I

Installation: the luminaire is equipped with a watertight M12 screw-connector providing optimal insulation against water ingress. 220-240V version: the luminaire is supplied with a remote IP67 electronic power supply kit equipped with a piece of cable with screw connector towards the luminaire and a piece of cable to be used for wiring. 230V direct feeding: the luminaire is equipped with a piece of cable with a 2-way connector for 3-conductor cables (H2O STOP) for an easy-to-make connection. Outdoor use requires suitable flexible cables assuring the watertightness of the cable gland / connector.