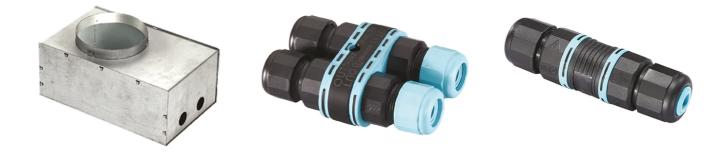

## Leila 165 Stainless Steel Frame Dimmable 1-10V

Box for Ceiling Recessed Installation Leila 165 198 3/4 Way Terminal Block 4 Poles Ip68 H2O Stop 215 2 Way Terminal Block 4 Poles Ip68 H2O Stop 236

SPD (Surge Protection Device) 237