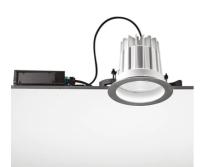

## Leila 165 Stainless Steel Frame Dimmable 1-10V

536031-310.0 - Inox

Round luminaire for installation in the ceiling – recessed.

Configuration: die-cast aluminium structure, EN AB-47100 alloy (low copper content) and AISI 316L stainless steel outer frame (raw or painted in white). Glass diffuser: textured with silkscreen border, fixed to the aluminium structure through a robotic gluing system.