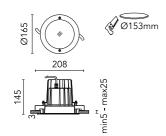

## Leila 165 Stainless Steel Frame Dimmable 1-10V

536031-310.0 - Inox

Round luminaire for installation in the ceiling – recessed.

Configuration: die-cast aluminium structure, EN AB-47100 alloy (low copper content) and AISI 316L stainless steel outer frame (raw or painted in white). Glass diffuser: textured with silkscreen border, fixed to the aluminium structure through a robotic gluing system.