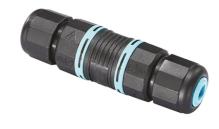

# Leila 165 Stainless Steel Frame

Box for Ceiling Recessed Installation Leila 165 198

3/4 Way Terminal Block 4 Poles Ip68 H2O Stop 215

2 Way Terminal Block 4 Poles Ip68 H2O Stop 236

SPD (Surge Protection Device) 237