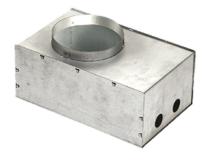

# Leila 165 Stainless Steel Frame

Box for Ceiling Recessed Installation Leila 165 198

3/4 Way Terminal Block 4 Poles Ip68 H2O Stop 215

2 Way Terminal Block 4 Poles Ip68 H2O Stop 236

SPD (Surge Protection Device) 237