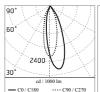

## Main specifications

| Power (W)        | 26    | Mountings   |
|------------------|-------|-------------|
| System power (W) | 30    | Environment |
| CCT (K)          | 2700K |             |
| CRI              | 80    |             |
| Nint lane on the | 2007  |             |

| CI (K)         | 2/UUK |
|----------------|-------|
| RI             | 80    |
| let lumen (lm) | 2096  |
|                |       |

# Optical

| Lighting type      | Direct    |
|--------------------|-----------|
| LED type           | LED array |
| Light distribution | Symmetric |
| Optical type       | Medium    |
|                    |           |