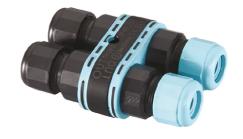

# Leila 165 Stainless Steel Frame

Box for Ceiling Recessed Installation Leila 165 198

3/4 Way Terminal Block 4 Poles Ip68 H2O Stop 215

2 Way Terminal Block 4 Poles Ip68 H2O Stop 236

SPD (Surge Protection Device) 237