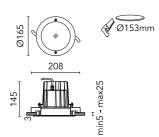

### Leila 165 Stainless Steel Frame

536134.0 - Inox

Round luminaire for installation in the ceiling - recessed.

Configuration: die-cast aluminium structure, EN AB-47100 alloy (low copper content) and AISI 316L stainless steel outer frame (raw or painted in white). Glass diffuser: textured with silkscreen border, fixed to the aluminium structure through a robotic gluing system.

#### **Physical**

Color Inox