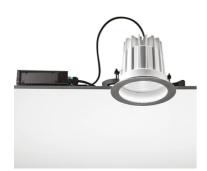

### Leila 165 Stainless Steel Frame

536134.0 - Inox

Round luminaire for installation in the ceiling - recessed.

Configuration: die-cast aluminium structure, EN AB-47100 alloy (low copper content) and AISI 316L stainless steel outer frame (raw or painted in white). Glass diffuser: textured with silkscreen border, fixed to the aluminium structure through a robotic gluing system.

Double layer coating for high resistance to corrosion: the aluminium components are painted with a double coat using powders which are compliant with QUALICOAT standards: a first layer of epoxy powder (with excellent chemical and mechanical resistance) and a second finishing layer of polyester powder (resistant to UV rays and atmospheric agents). The entire painting process of the aluminium fitting starts from components which have been sandblasted in advance to make the surface more porous and increase the adherence of the paint. Ares effects alkaline and acid washing to clean the surfaces completely, then rinses with demineralised water to remove any residue particles, subsequently a chemical conversion treatment is done to protect against rusting. Protection rating: IP66