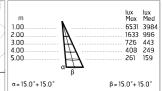

# Optical

| Lighting type      | Direct    |
|--------------------|-----------|
| LED type           | LED array |
| Light distribution | Symmetric |
| Optical type       | Medium    |
|                    |           |