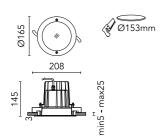

### Leila 165 Stainless Steel Frame

536130.0 - Inox

Round luminaire for installation in the ceiling - recessed.

Configuration: die-cast aluminium structure, EN AB-47100 alloy (low copper content) and AISI 316L stainless steel outer frame (raw or painted in white). Glass diffuser: textured with silkscreen border, fixed to the aluminium structure through a robotic gluing system.

# Main specifications

| Power (W)        | 26    | M |
|------------------|-------|---|
| System power (W) | 30    | E |
| CCT (K)          | 2700K |   |
| CRI              | 80    |   |
| Net lumen (lm)   | 2566  |   |