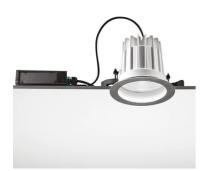

### Leila 165 Stainless Steel Frame

536130.0 - Inox

Round luminaire for installation in the ceiling - recessed.

Configuration: die-cast aluminium structure, EN AB-47100 alloy (low copper content) and AISI 316L stainless steel outer frame (raw or painted in white). Glass diffuser: textured with silkscreen border, fixed to the aluminium structure through a robotic gluing system.

## Leila 165 Stainless Steel Frame

Box for Ceiling Recessed Installation Leila 165 198

3/4 Way Terminal Block 4 Poles Ip68 H2O Stop 215 2 Way Terminal Block 4 Poles Ip68 H2O Stop 236

SPD (Surge Protection Device) 237