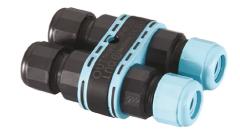

## Leila 165 Stainless Steel Frame

Box for Ceiling Recessed Installation Leila 165 198

3/4 Way Terminal Block 4 Poles Ip68 H2O Stop 215 2 Way Terminal Block 4 Poles Ip68 H2O Stop 236

SPD (Surge Protection Device) 237