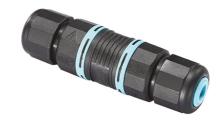

## Leila 165 Stainless Steel Frame

Box for Ceiling Recessed Installation Leila 165 198

3/4 Way Terminal Block 4 Poles Ip68 H2O Stop 215 2 Way Terminal Block 4 Poles Ip68 H2O Stop 236

SPD (Surge Protection Device) 237