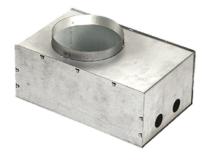

## Leila 165 Stainless Steel Frame

Box for Ceiling Recessed Installation Leila 165 198

3/4 Way Terminal Block 4 Poles Ip68 H2O Stop 215 2 Way Terminal Block 4 Poles Ip68 H2O Stop 236

SPD (Surge Protection Device) 237