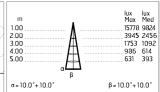

### Optical

| Direct    |
|-----------|
| LED array |
| Symmetri  |
| Medium    |
|           |