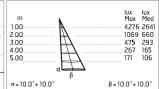

### Optical

Net lumen (lm)

| Lighting type      | Direct     |
|--------------------|------------|
| LED type           | LED array  |
| Light distribution | Asymmetric |
| Optical type       | Medium     |