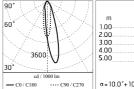

### Optical

Net lumen (lm)

| Lighting type      | Direct     |
|--------------------|------------|
| LED type           | LED array  |
| Light distribution | Asymmetric |
| Optical type       | Medium     |