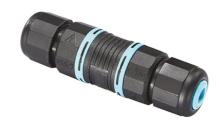

# Leila 135 White Painted Frame Dimmable Dali

Box for Ceiling Recessed Installation Leila 135 197

3/4 Way Terminal Block 4 Poles Ip68 H2O Stop 215

2 Way Terminal Block 4 Poles Ip68 H2O Stop 236

SPD (Surge Protection Device) 237