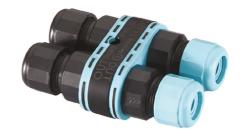

# Leila 135 White Painted Frame Dimmable Dali

Box for Ceiling Recessed Installation Leila 135 197

3/4 Way Terminal Block 4 Poles Ip68 H2O Stop 215

2 Way Terminal Block 4 Poles Ip68 H2O Stop 236

SPD (Surge Protection Device) 237