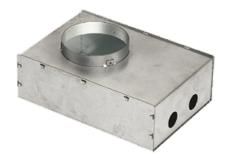

# Leila 135 White Painted Frame Dimmable Dali

Box for Ceiling Recessed Installation Leila 135 197

3/4 Way Terminal Block 4 Poles Ip68 H2O Stop 215

2 Way Terminal Block 4 Poles Ip68 H2O Stop 236

SPD (Surge Protection Device) 237