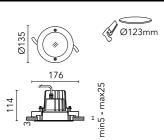

## Leila 135 White Painted Frame Dimmable Dali

536026-300.1 - White

Round luminaire for installation in the ceiling – recessed.

Configuration: die-cast aluminium structure, EN AB-47100 alloy (low copper content) and AISI 316L stainless steel outer frame (raw or painted in white). Glass diffuser: textured with silkscreen border, fixed to the aluminium structure through a robotic gluing system.

#### Main specifications

| Power (W)        | 14    | Mountings   | Ceiling recesse |
|------------------|-------|-------------|-----------------|
| System power (W) | 16    | Environment | Outdoor         |
| CCT (K)          | 3000K |             |                 |
| CRI              | 80    |             |                 |