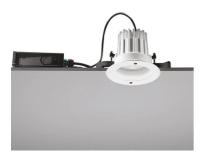

## Leila 135 White Painted Frame Dimmable Dali

536025-300.1 - White

Round luminaire for installation in the ceiling – recessed.

Configuration: die-cast aluminium structure, EN AB-47100 alloy (low copper content) and AISI 316L stainless steel outer frame (raw or painted in white). Glass diffuser: textured with silkscreen border, fixed to the aluminium structure through a robotic gluing system.

## Leila 135 White Painted Frame Dimmable Dali

Box for Ceiling Recessed Installation Leila 135 197 3/4 Way Terminal Block 4 Poles Ip68 H2O Stop 215 2 Way Terminal Block 4 Poles Ip68 H2O Stop 236

SPD (Surge Protection Device) 237