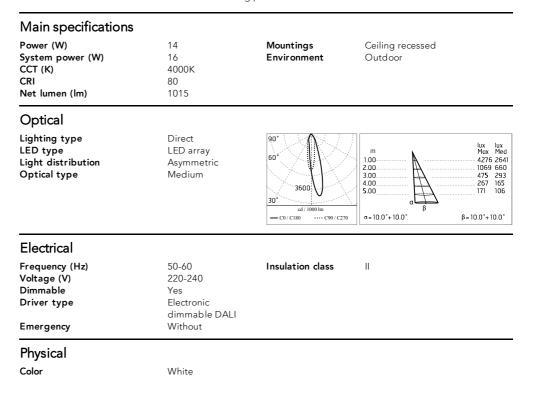

In compliance with EN60598-1 standards

Class of insulation: II; version 230V: I

Installation: the luminaire is equipped with a watertight M12 screw-connector providing optimal insulation against water ingress. 220-240V version: the luminaire is supplied with a remote IP67 electronic power supply kit equipped with a piece of cable with screw connector towards the luminaire and a piece of cable to be used for wiring. 230V direct feeding: the luminaire is equipped with a piece of cable with a 2-way connector for 3-conductor cables (H2O STOP) for an easy-to-make connection. Outdoor use requires suitable flexible cables assuring the watertightness of the cable gland / connector.