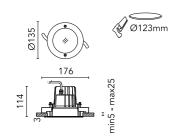

## Leila 135 White Painted Frame Dimmable Dali

536025-300.1 - White

Round luminaire for installation in the ceiling – recessed.

Configuration: die-cast aluminium structure, EN AB-47100 alloy (low copper content) and AISI 316L stainless steel outer frame (raw or painted in white). Glass diffuser: textured with silkscreen border, fixed to the aluminium structure through a robotic gluing system.

## Leila 135 White Painted Frame Dimmable Dali

Box for Ceiling Recessed Installation Leila 135 197 3/4 Way Terminal Block 4 Poles Ip68 H2O Stop 215 2 Way Terminal Block 4 Poles Ip68 H2O Stop 236

SPD (Surge Protection Device) 237