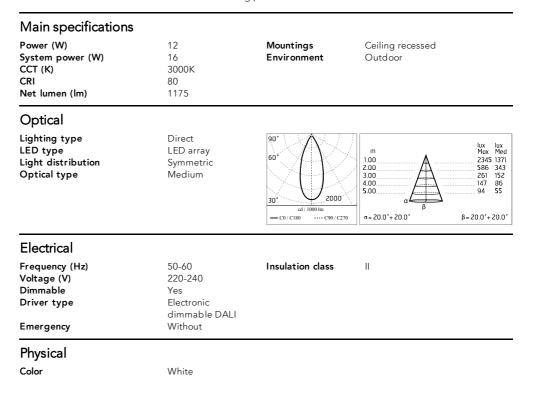

In compliance with EN60598-1 standards

Class of insulation: II; version 230V: I

Installation: the luminaire is equipped with a watertight M12 screw-connector providing optimal insulation against water ingress. 220-240V version: the luminaire is supplied with a remote IP67 electronic power supply kit equipped with a piece of cable with screw connector towards the luminaire and a piece of cable to be used for wiring. 230V direct feeding: the luminaire is equipped with a piece of cable with a 2-way connector for 3-conductor cables (H2O STOP) for an easy-to-make connection. Outdoor use requires suitable flexible cables assuring the watertightness of the cable gland / connector.