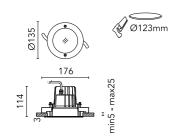

## Leila 135 White Painted Frame Dimmable Dali

536024-300.1 - White

Round luminaire for installation in the ceiling – recessed.

Configuration: die-cast aluminium structure, EN AB-47100 alloy (low copper content) and AISI 316L stainless steel outer frame (raw or painted in white). Glass diffuser: textured with silkscreen border, fixed to the aluminium structure through a robotic gluing system.