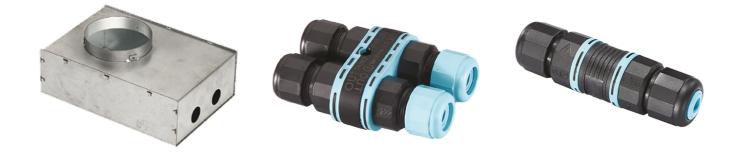

## Leila 135 White Painted Frame Dimmable Dali

Box for Ceiling Recessed Installation Leila 135 197 3/4 Way Terminal Block 4 Poles Ip68 H2O Stop 215 2 Way Terminal Block 4 Poles Ip68 H2O Stop 236

SPD (Surge Protection Device) 237