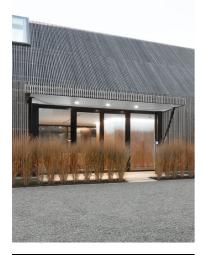

## Leila 135 White Painted Frame Dimmable Dali

536024-300.1 - White

Round luminaire for installation in the ceiling – recessed.

Configuration: die-cast aluminium structure, EN AB-47100 alloy (low copper content) and AISI 316L stainless steel outer frame (raw or painted in white). Glass diffuser: textured with silkscreen border, fixed to the aluminium structure through a robotic gluing system.