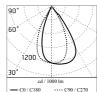

## Optical

| Lighting type      | Direct     |
|--------------------|------------|
| LED type           | LED array  |
| Light distribution | Asymmetric |
| Optical type       | Medium     |

Insulation class

## Main specifications

| Power (W)        | 14    | Mountings   | Ceiling recessed |
|------------------|-------|-------------|------------------|
| System power (W) | 16    | Environment | Outdoor          |
| CCT (K)          | 4000K |             |                  |
| CRI              | 80    |             |                  |
| Net lumen (lm)   | 1259  |             |                  |