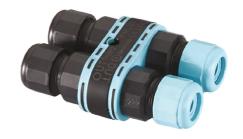

# Leila 135 Stainless Steel Frame Dimmable Dali

Box for Ceiling Recessed Installation Leila 135 197

3/4 Way Terminal Block 4 Poles Ip68 H2O Stop 215

2 Way Terminal Block 4 Poles Ip68 H2O Stop 236

SPD (Surge Protection Device) 237