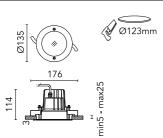

### Leila 135 Stainless Steel Frame Dimmable Dali

536019-300.0 - Inox

Round luminaire for installation in the ceiling - recessed.

Configuration: die-cast aluminium structure, EN AB-47100 alloy (low copper content) and AISI 316L stainless steel outer frame (raw or painted in white). Glass diffuser: textured with silkscreen border, fixed to the aluminium structure through a robotic gluing system.

## Main specifications

| Power (W)        | 14    | Mountings   | Ceiling recessed |
|------------------|-------|-------------|------------------|
| System power (W) | 16    | Environment | Outdoor          |
| CCT (K)          | 4000K |             |                  |
| CRI              | 80    |             |                  |
| Net lumen (lm)   | 1259  |             |                  |

## Optical

| Lighting type      | Direct     |
|--------------------|------------|
| LED type           | LED array  |
| Light distribution | Asymmetric |
| Optical type       | Medium     |

Insulation class