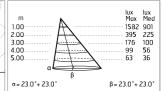

## Optical

| Lighting type      | Direct     |
|--------------------|------------|
| LED type           | LED array  |
| Light distribution | Asymmetric |
| Optical type       | Medium     |

Insulation class