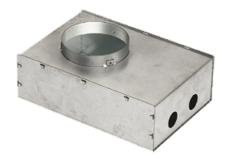

# Leila 135 Stainless Steel Frame Dimmable Dali

Box for Ceiling Recessed Installation Leila 135 197

3/4 Way Terminal Block 4 Poles Ip68 H2O Stop 215

2 Way Terminal Block 4 Poles Ip68 H2O Stop 236

SPD (Surge Protection Device) 237