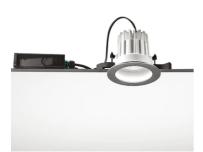

### Leila 135 Stainless Steel Frame Dimmable Dali

536019-300.0 - Inox

Round luminaire for installation in the ceiling - recessed.

Configuration: die-cast aluminium structure, EN AB-47100 alloy (low copper content) and AISI 316L stainless steel outer frame (raw or painted in white). Glass diffuser: textured with silkscreen border, fixed to the aluminium structure through a robotic gluing system.

## Main specifications

| Power (W)        | 14    | Mountings   | Ceiling recessed |
|------------------|-------|-------------|------------------|
| System power (W) | 16    | Environment | Outdoor          |
| CCT (K)          | 4000K |             |                  |
| CRI              | 80    |             |                  |
| Net lumen (lm)   | 1259  |             |                  |

## Optical

| Lighting type      | Direct     |
|--------------------|------------|
| LED type           | LED array  |
| Light distribution | Asymmetric |
| Optical type       | Medium     |

Insulation class

#### Electrical

| Frequency (Hz) | 50-60         |
|----------------|---------------|
| Voltage (V)    | 220-240       |
| Dimmable       | Yes           |
| Driver type    | Electronic    |
|                | dimmable DALI |
| Emergency      | Without       |