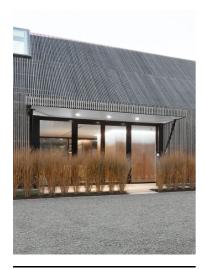

### Leila 135 Stainless Steel Frame Dimmable Dali

536018-300.0 - Inox

Round luminaire for installation in the ceiling - recessed.

Configuration: die-cast aluminium structure, EN AB-47100 alloy (low copper content) and AISI 316L stainless steel outer frame (raw or painted in white). Glass diffuser: textured with silkscreen border, fixed to the aluminium structure through a robotic gluing system.

Double layer coating for high resistance to corrosion: the aluminium components are painted with a double coat using powders which are compliant with QUALICOAT standards: a first layer of epoxy powder (with excellent chemical and mechanical resistance) and a second finishing layer of polyester powder (resistant to UV rays and atmospheric agents). The entire painting process of the aluminium