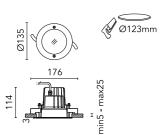

### Leila 135 Stainless Steel Frame Dimmable Dali

536018-300.0 - Inox

Round luminaire for installation in the ceiling - recessed.

Configuration: die-cast aluminium structure, EN AB-47100 alloy (low copper content) and AISI 316L stainless steel outer frame (raw or painted in white). Glass diffuser: textured with silkscreen border, fixed to the aluminium structure through a robotic gluing system.

# **Physical**

Color Inox