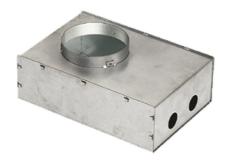

# Leila 135 Stainless Steel Frame Dimmable Dali

Box for Ceiling Recessed Installation Leila 135 197

3/4 Way Terminal Block 4 Poles Ip68 H2O Stop 215

2 Way Terminal Block 4 Poles Ip68 H2O Stop 236

SPD (Surge Protection Device) 237