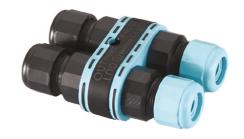

# Leila 135 Stainless Steel Frame Dimmable Dali

Box for Ceiling Recessed Installation Leila 135 197

3/4 Way Terminal Block 4 Poles Ip68 H2O Stop 215

2 Way Terminal Block 4 Poles Ip68 H2O Stop 236

SPD (Surge Protection Device) 237