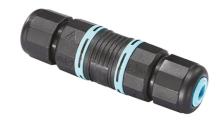

# Leila 135 Stainless Steel Frame Dimmable Dali

Box for Ceiling Recessed Installation Leila 135 197

3/4 Way Terminal Block 4 Poles Ip68 H2O Stop 215

2 Way Terminal Block 4 Poles Ip68 H2O Stop 236

SPD (Surge Protection Device) 237