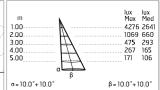

# Optical

| Lighting type      | Direct     |
|--------------------|------------|
| LED type           | LED array  |
| Light distribution | Asymmetric |
| Optical type       | Medium     |

П

Insulation class