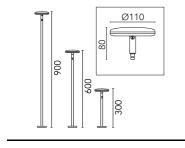

20° adjustable head for installation on ground poles.

Poles to be ordered as separated accessories.

24V remote power supply to be ordered separately.

Each head comes with a 2000 mm lenght outgoing cable and a wiring kit.