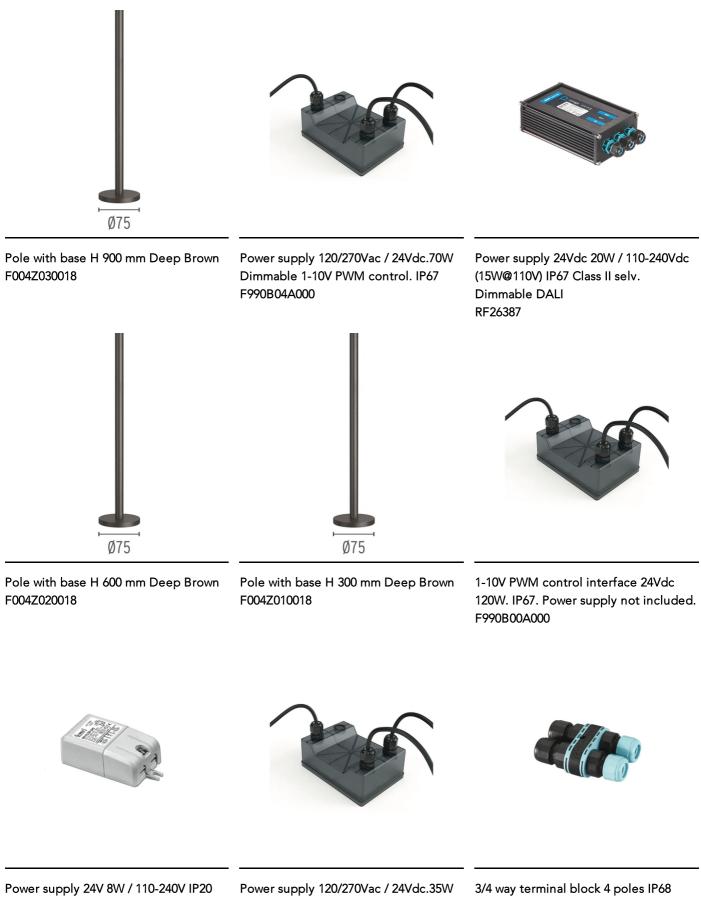

## Landlord Soft PWM Dimmable Deep Brown

Power supply 24V 8W / 110-240V IP2 Class II selv.\_Non Dimmable RF25754 Power supply 120/270Vac / 24Vdc.35W Dimmable DALI PWM control. IP67 F990B03A000 3/4 way terminal block 4 poles IP68 H2O stop. (ø5,5÷12mm cable) F990C010000

Power supply 120/270Vac / 24Vdc.35W Dimmable 1-10V PWM control. IP67 F990B02A000 Earth stick F004Z060000 Power supply 24V 10W /110-240V IP20 Class II selv. Non Dimmable RF25747

Power supply 24Vdc 70W / 220-240V IP67 Class II selv. Non Dimmable RF25749 Power supply 24V 8W / 110-240V IP65 Class II selv. Non Dimmable RF25748 2 way terminal block 4 poles IP68 H20 stop. (ø5,5÷12mm cable) F990C00A000