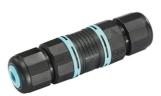

Power supply 120/270Vac / 24Vdc.35W Dimmable 1-10V PWM control. IP67 F990B02A000 Earth stick F004Z060000 Power supply 24V 10W /110-240V IP20 Class II selv. Non Dimmable RF25747

Power supply 24Vdc 70W / 220-240V IP67 Class II selv. Non Dimmable RF25749 Power supply 24V 8W / 110-240V IP65 Class II selv. Non Dimmable RF25748 2 way terminal block 4 poles IP68 H20 stop. (ø5,5÷12mm cable) F990C00A000