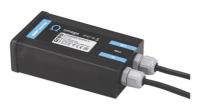

## Landlord Soft PWM Dimmable Deep Brown

Power supply 24V 8W / 110-240V IP2 Class II selv.\_Non Dimmable RF25754 Power supply 120/270Vac / 24Vdc.35W Dimmable DALI PWM control. IP67 F990B03A000 3/4 way terminal block 4 poles IP68 H2O stop. (ø5,5÷12mm cable) F990C010000

Power supply 120/270Vac / 24Vdc.35W Dimmable 1-10V PWM control. IP67 F990B02A000 Earth stick F004Z060000 Power supply 24V 10W /110-240V IP20 Class II selv. Non Dimmable RF25747

Power supply 24Vdc 70W / 220-240V IP67 Class II selv. Non Dimmable RF25749 Power supply 24V 8W / 110-240V IP65 Class II selv. Non Dimmable RF25748 2 way terminal block 4 poles IP68 H20 stop. (ø5,5÷12mm cable) F990C00A000

Wall base Deep Brown F004Z040018 Power supply 24V 10W / 110-240V IP67 Class II selv.\_Non Dimmable RF25757

DALI PWM control interface 24Vdc 120W. IP67. Power supply not included F990B01A000

Power supply 24Vdc 50W / 120-240V IP67 Class II selv. Non Dimmable RF25755 Power supply 120/270Vac / 24Vdc.70W Dimmable DALI PWM control. IP67 F990B05A000