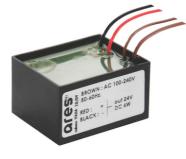

## Landlord Soft PWM Dimmable Deep Brown

Power supply 24V 8W / 110-240V IP2 Class II selv.\_Non Dimmable RF25754 Power supply 120/270Vac / 24Vdc.35W Dimmable DALI PWM control. IP67 F990B03A000 3/4 way terminal block 4 poles IP68 H2O stop. (ø5,5÷12mm cable) F990C010000

Power supply 120/270Vac / 24Vdc.35W Dimmable 1-10V PWM control. IP67 F990B02A000 Earth stick F004Z060000 Power supply 24V 10W /110-240V IP20 Class II selv. Non Dimmable RF25747

Power supply 24Vdc 70W / 220-240V IP67 Class II selv. Non Dimmable RF25749 Power supply 24V 8W / 110-240V IP65 Class II selv. Non Dimmable RF25748 2 way terminal block 4 poles IP68 H20 stop. (ø5,5÷12mm cable) F990C00A000