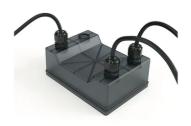

## Landlord Soft PWM Dimmable Deep Brown

Power supply 24V 8W / 110-240V IP2 Class II selv.\_Non Dimmable RF25754 Power supply 120/270Vac / 24Vdc.35W Dimmable DALI PWM control. IP67 F990B03A000 3/4 way terminal block 4 poles IP68 H2O stop. (ø5,5÷12mm cable) F990C010000

Power supply 120/270Vac / 24Vdc.35W Dimmable 1-10V PWM control. IP67 F990B02A000 Earth stick F004Z060000 Power supply 24V 10W /110-240V IP20 Class II selv. Non Dimmable RF25747

Power supply 24Vdc 70W / 220-240V IP67 Class II selv. Non Dimmable RF25749 Power supply 24V 8W / 110-240V IP65 Class II selv. Non Dimmable RF25748 2 way terminal block 4 poles IP68 H20 stop. (ø5,5÷12mm cable) F990C00A000

Wall base Deep Brown F004Z040018 Power supply 24V 10W / 110-240V IP67 Class II selv.\_Non Dimmable RF25757

DALI PWM control interface 24Vdc 120W. IP67. Power supply not included F990B01A000

Power supply 24Vdc 50W / 120-240V IP67 Class II selv. Non Dimmable RF25755 Power supply 120/270Vac / 24Vdc.70W Dimmable DALI PWM control. IP67 F990B05A000