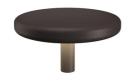

## Landlord Soft PWM Dimmable Deep Brown

F004C40A018 - Deep Brown

IP65 projector for external use, designed to offer diffuse lighting.

It is characterized by an aluminium disk shape head, orientable up to 20° beam and lockable in position, to be powered at 24V, and available in 2700K, 3000K and 4000K colour temperature.

It is the perfect tool to light bushes, flowerbed and transit areas with an homogenous diffuse light beam.

Landlord Soft can be installed on solid ground spikes, with the possibility of an optional picket.

20° adjustable head for installation on ground poles.

Poles to be ordered as separated accessories.

24V remote power supply to be ordered separately.

Each head comes with a 2000 mm lenght outgoing cable and a wiring kit.