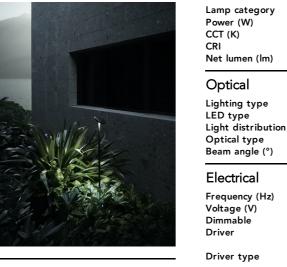

## N

| Main specifications                                                               |                                                                                        |                               |                                |
|-----------------------------------------------------------------------------------|----------------------------------------------------------------------------------------|-------------------------------|--------------------------------|
| Lamp category<br>Power (W)<br>CCT (K)<br>CRI<br>Net lumen (lm)                    | LED<br>5<br>4000K<br>80<br>269                                                         | Mountings<br>Environment      | Ground<br>Outdoor wet location |
| Optical                                                                           |                                                                                        |                               |                                |
| Lighting type<br>LED type<br>Light distribution<br>Optical type<br>Beam angle (°) | Direct<br>Top LED<br>Symmetric<br>Diffused light<br>51                                 | Beam angle C90-270<br>(°)     | 51                             |
| Electrical                                                                        |                                                                                        |                               |                                |
| Frequency (Hz)<br>Voltage (V)<br>Dimmable<br>Driver<br>Driver type                | 50-60<br>24<br>Yes<br>Remote<br>excluded<br>Dimmable DALI<br>PWM, Dimmable<br>1-10 PWM | Emergency<br>Insulation class | Without<br>III                 |
| Physical                                                                          |                                                                                        |                               |                                |
| Color<br>Orientation<br>Weight (kg)<br>Rotation (°)                               | Deep Brown<br>Adjustable<br>0.40<br>359                                                |                               |                                |
| Note                                                                              |                                                                                        |                               |                                |