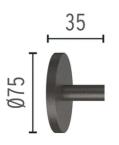

## N

| Main specifications                                                               |                                                                                        |                               |                                |
|-----------------------------------------------------------------------------------|----------------------------------------------------------------------------------------|-------------------------------|--------------------------------|
| Lamp category<br>Power (W)<br>CCT (K)<br>CRI<br>Net lumen (lm)                    | LED<br>5<br>4000K<br>80<br>269                                                         | Mountings<br>Environment      | Ground<br>Outdoor wet location |
| Optical                                                                           |                                                                                        |                               |                                |
| Lighting type<br>LED type<br>Light distribution<br>Optical type<br>Beam angle (°) | Direct<br>Top LED<br>Symmetric<br>Diffused light<br>51                                 | Beam angle C90-270<br>(°)     | 51                             |
| Electrical                                                                        |                                                                                        |                               |                                |
| Frequency (Hz)<br>Voltage (V)<br>Dimmable<br>Driver<br>Driver type                | 50-60<br>24<br>Yes<br>Remote<br>excluded<br>Dimmable DALI<br>PWM, Dimmable<br>1-10 PWM | Emergency<br>Insulation class | Without<br>III                 |
| Physical                                                                          |                                                                                        |                               |                                |
| Color<br>Orientation<br>Weight (kg)<br>Rotation (°)                               | Deep Brown<br>Adjustable<br>0.40<br>359                                                |                               |                                |
| Note                                                                              |                                                                                        |                               |                                |