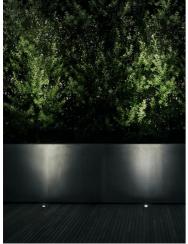

## Landlord Ground Ø64 4 Beam Non Dimmable Stainless Steel

F004B25A005 - Stainless Steel

IP67 luminaries for ground recessed installation, powered 24V. Body in anodized, then resined aluminium, external ring in shot-peened stainless steel, encasing the entire control electronics. Head available in two sizes, ø49 mm, and ø64 mm, with frontal or grazing emission (one, two or four beams).