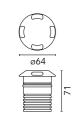

## Main specifications Lamp category LED Ground recessed, Wall recessed Mountings 3.40 Power (W) Environment Outdoor wet location CCT (K) 2700K CRI 80 Net lumen (lm) 44 Optical Lighting type Direct 135 135 LED type Power LED Light distribution Symmetric Beam angle (°) 41 Beam angle C90-270 (°) 41 2128 cd 45 Luminous flux luminaire 44 lm Electrical Frequency (Hz) 50-60 Emergency Without Voltage (V) 24 Insulation class Ш Dimmable No Driver Remote excluded Non Dimmable Driver type Physical Stainless Steel Color Orientation Fixed Weight (kg) 0.35