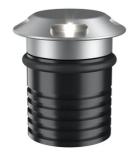

## Landlord Ground Ø64 4 Beam Non Dimmable Stainless Steel

F004B25A005 - Stainless Steel

IP67 luminaries for ground recessed installation, powered 24V. Body in anodized, then resined aluminium, external ring in shot-peened stainless steel, encasing the entire control electronics. Head available in two sizes, ø49 mm, and ø64 mm, with frontal or grazing emission (one, two or four beams).

Frontal emission version are available with spot or medium optic, or with integrated non removable honeycomb, for maximum visual confort.

To be installed in its installation box.

24V remote power supply to be ordered separately.