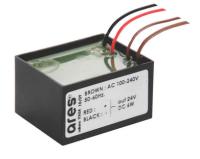

## Landlord Ground Ø64 4 Beam Non Dimmable Stainless Steel

Power supply 24V 10W /110-240V IP20 Class II selv. Non Dimmable RF25747

Power supply 24V 10W / 110-240V IP67 Class II selv.\_Non Dimmable RF25757

Power supply 24V 8W / 110-240V IP20 Class II selv.\_Non Dimmable RF25754

Box for installation F004Z0K0000

Power supply 24V 8W / 110-240V IP65 Class II selv. Non Dimmable RF25748

Power supply 24Vdc 50W / 120-240V IP67 Class II selv. Non Dimmable RF25755