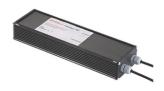

## Landlord Ground Ø64 4 Beam Non Dimmable Stainless Steel

Power supply 24V 10W /110-240V IP20 Class II selv. Non Dimmable RF25747

Power supply 24V 10W / 110-240V IP67 Class II selv.\_Non Dimmable RF25757

Power supply 24V 8W / 110-240V IP20 Class II selv.\_Non Dimmable RF25754

Box for installation F004Z0K0000

Power supply 24V 8W / 110-240V IP65 Class II selv. Non Dimmable RF25748

Power supply 24Vdc 50W / 120-240V IP67 Class II selv. Non Dimmable RF25755