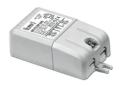

## Landlord Ground Ø64 4 Beam Non Dimmable Stainless Steel

Power supply 24V 10W /110-240V IP20 Class II selv. Non Dimmable RF25747

Power supply 24V 10W / 110-240V IP67 Class II selv.\_Non Dimmable RF25757

Power supply 24V 8W / 110-240V IP20 Class II selv.\_Non Dimmable RF25754

Box for installation F004Z0K0000

Power supply 24V 8W / 110-240V IP65 Class II selv. Non Dimmable RF25748

Power supply 24Vdc 50W / 120-240V IP67 Class II selv. Non Dimmable RF25755