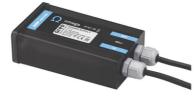

## Landlord Ground Ø64 4 Beam Non Dimmable Stainless Steel

Power supply 24V 10W /110-240V IP20 Class II selv. Non Dimmable RF25747

Power supply 24V 10W / 110-240V IP67 Class II selv.\_Non Dimmable RF25757

Power supply 24V 8W / 110-240V IP20 Class II selv.\_Non Dimmable RF25754

Box for installation F004Z0K0000

Power supply 24V 8W / 110-240V IP65 Class II selv. Non Dimmable RF25748

Power supply 24Vdc 50W / 120-240V IP67 Class II selv. Non Dimmable RF25755