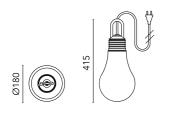

# LaDina Snow

500001 - White

Decorative portable/ suspended lamp.

Configuration: polyethylene structure with satin white emitting unit and colour closing screw-on cap.

Anti-loosening system.

Protection rating: IP44

In compliance with EN60598-1 standards

Class of Insulation: II

Installation: the luminaire is equipped with a 5000mm black neoprene cable, a CEE 7/17 plug (schuko compatible) and a Velcro strap to coil the cable up or to be wrapped around the handle for a quick fixing as suspended lamp.