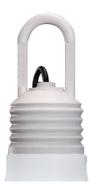

# LaDina Snow

500001 - White

Decorative portable/ suspended lamp.

Configuration: polyethylene structure with satin white emitting unit and colour closing screw-on cap.

Anti-loosening system.

Protection rating: IP44

In compliance with EN60598-1 standards

Class of Insulation: II

Installation: the luminaire is equipped with a 5000mm black neoprene cable, a CEE 7/17 plug (schuko compatible) and a Velcro strap to coil the cable up or to be wrapped around the handle for a quick fixing as suspended lamp.