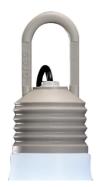

### LaDina Sand

500002 - Sand

Decorative portable/ suspended lamp. Configuration: polyethylene structure with satin white emitting unit and colour closing screw-on cap. Anti-loosening system. Protection rating: IP44 In compliance with EN60598-1 standards Class of Insulation: II Installation: the luminaire is equipped with a 5000mm black neoprene cable, a CEE 7/17 plug (schuko compatible) and a Velcro strap to coil the cable up or to be wrapped around the handle for a quick fixing as suspended lamp.

#### Physical <sub>Color</sub>

Dimmable

Driver type

Sand