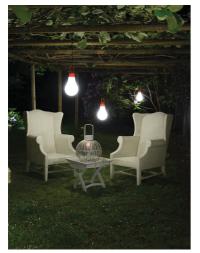

### LaDina Sand

500002 - Sand

Decorative portable/ suspended lamp. Configuration: polyethylene structure with satin white emitting unit and colour closing screw-on cap. Anti-loosening system. Protection rating: IP44 In compliance with EN60598-1 standards Class of Insulation: II Installation: the luminaire is equipped with a 5000mm black neoprene cable, a CEE 7/17 plug (schuko compatible) and a Velcro strap to coil the cable up or to be wrapped around the handle for a quick fixing as suspended lamp.

### Main specifications

Power (W) System power (W) Mountings Environment 220-240 20 Suspension Outdoor wet location