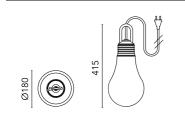

### LaDina Sand

500002 - Sand

Decorative portable/ suspended lamp. Configuration: polyethylene structure with satin white emitting unit and colour closing screw-on cap. Anti-loosening system. Protection rating: IP44 In compliance with EN60598-1 standards Class of Insulation: II Installation: the luminaire is equipped with a 5000mm black neoprene cable, a CEE 7/17 plug (schuko compatible) and a Velcro strap to coil the cable up or to be wrapped around the handle for a quick fixing as suspended lamp.

### Main specifications

Power (W) System power (W) Mountings Environment 220-240 20 Suspension Outdoor wet location