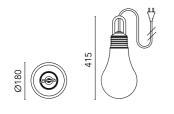

Protection rating: IP44

In compliance with EN60598-1 standards

Class of Insulation: II

Installation: the luminaire is equipped with a 5000mm black neoprene cable, a CEE 7/17 plug (schuko compatible) and a Velcro strap to coil the cable up or to be wrapped around the handle for a quick fixing as suspended lamp.