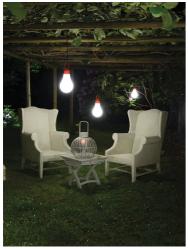

# LaDina Night

While stocks last

500005 - Black

Decorative portable/ suspended lamp.

Configuration: polyethylene structure with satin white emitting unit and colour closing screw-on cap.

Anti-loosening system.

# Main specifications

Power (W) 220-240
System power (W) 20
Mountings Suspension
Environment Outdoor wet location