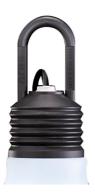

# LaDina Night

While stocks last

500005 - Black

Decorative portable/ suspended lamp.

Configuration: polyethylene structure with satin white emitting unit and colour closing screw-on cap.

Anti-loosening system.

Protection rating: IP44

In compliance with EN60598-1 standards

Class of Insulation: II

Installation: the luminaire is equipped with a 5000mm black neoprene cable, a CEE 7/17 plug (schuko compatible) and a Velcro strap to coil the cable up or to be wrapped around the handle for a quick fixing as suspended lamp.