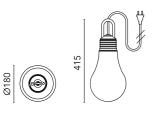

Protection rating: IP44

In compliance with EN60598-1 standards

Class of Insulation: II

Installation: the luminaire is equipped with a 5000mm black neoprene cable, a CEE 7/17 plug (schuko compatible) and a Velcro strap to coil the cable up or to be wrapped around the handle for a quick fixing as suspended lamp.

## Main specifications

 Power (W)
 220-240

 System power (W)
 20

 Mountings
 Suspension

 Environment
 Outdoor wet location

Direct

Symmetric Diffused light