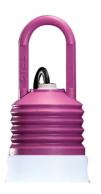

# LaDina Fuchsia

While stocks last

500003 - Fuchsia

Decorative portable/ suspended lamp.

Configuration: polyethylene structure with satin white emitting unit and colour closing screw-on cap.

Anti-loosening system.

#### Physical

**Color** Fuchsia