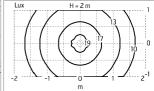

# Main specifications

Power (W) 220-240
System power (W) 20
Mountings Suspension
Environment Outdoor wet location