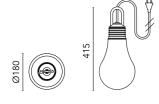

In compliance with EN60598-1 standards

Class of Insulation: II

Installation: the luminaire is equipped with a 5000mm black neoprene cable, a CEE 7/17 plug (schuko compatible) and a Velcro strap to coil the cable up or to be wrapped around the handle for a quick fixing as suspended lamp.

### Electrical

 Frequency (Hz)
 50-60

 Voltage (V)
 220-240

 Lamp holder
 E27

 Dimmable
 No

Driver type Non Dimmable