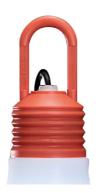

# LaDina Carrot

500006 - Orange

Decorative portable/ suspended lamp.

Configuration: polyethylene structure with satin white emitting unit and colour closing screw-on cap.

Anti-loosening system.

Protection rating: IP44

In compliance with EN60598-1 standards

Class of Insulation: II

Installation: the luminaire is equipped with a 5000mm black neoprene cable, a CEE 7/17 plug (schuko compatible) and a Velcro strap to coil the cable up or to be wrapped around the handle for a quick fixing as suspended lamp.

# Physical

**Color** Orange