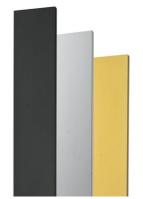

## Klein Pro H 900 mm Non Dimmable Forest Green

Klein Pro base plate and fixing bolts 85x85xH160 mm F002Z020000

Minimal Klein Pro ground fixation plate, 47x57xH160 mm F002Z030000.A

Anodized aestetical pole screen Anodized Black F002Z050071

Anodized aestetical pole screen Anodized Gold F002Z050073

Fixing base for solid surfaces Anthracite F002Z010033.A

Anodized aestetical pole screen Anodized Natural F002Z050070

Fixing base for solid surfaces Black F002Z010030.A