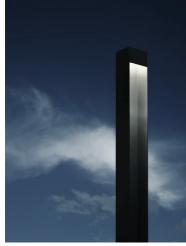

# Klein Pro H 900 mm Non Dimmable Forest Green

F002B40A012.A - Forest Green

The body of Klein Pro bollard is made of extruded aluminium, base and diffuser in die-cast aluminium EN AB-47100 with a low copper content.