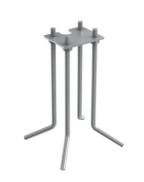

## Klein Pro H 900 mm Non Dimmable Forest Green

Klein Pro base plate and fixing bolts 85x85xH160 mm F002Z020000

Minimal Klein Pro ground fixation plate, 47x57xH160 mm F002Z030000.A

Anodized aestetical pole screen Anodized Black F002Z050071