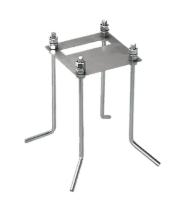

## Klein Pro H 900 mm Non Dimmable Forest Green

Klein Pro base plate and fixing bolts 85x85xH160 mm F002Z020000

Minimal Klein Pro ground fixation plate, 47x57xH160 mm F002Z030000.A

Anodized aestetical pole screen Anodized Black F002Z050071