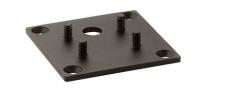

## Klein Pro H 900 mm Non Dimmable Forest Green

Klein Pro base plate and fixing bolts 85x85xH160 mm F002Z020000

Minimal Klein Pro ground fixation plate, 47x57xH160 mm F002Z030000.A

Anodized aestetical pole screen Anodized Black F002Z050071