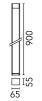

# Klein Pro H 900 mm Non Dimmable Forest Green

F002B40A012.A - Forest Green

The body of Klein Pro bollard is made of extruded aluminium, base and diffuser in die-cast aluminium EN AB-47100 with a low copper content.