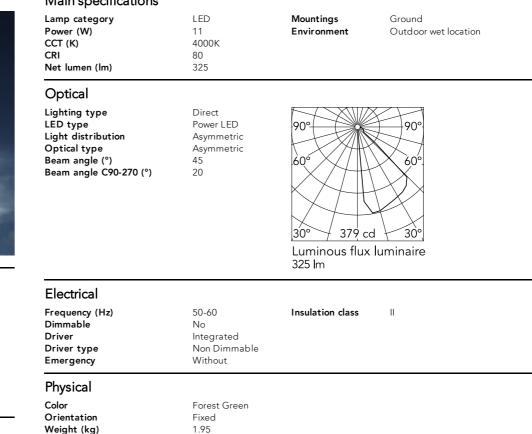

Pro H 900 mm Non Dimmable Forest Green

F002B40A012.A - Forest Green

The body of Klein Pro bollard is made of extruded aluminium, base and diffuser in die-cast aluminium EN AB-47100 with a low copper content.

High-resistance coating: the external coating is applied with a double layer with epoxy powders according to the QUALICOAT standard. The first layer of epoxy powder gives chemical and mechanical resistance, the second finishing layer of polyester powder ensures resistance.

Also available in anodized finishes.

Klein Pro is compatible with existing "Klein" fixing plate.

220-240V power supply integrated. Solid surface or ground installation accessories to be ordered separately. Each luminaire is equipped with 1000 mm lenght outgoing cable and a wiring kit.

## Main specifications



#### Note

During the installation and the maintenance of the fixtures it is important to be careful and avoid damages on the paint coating.

Damages on the coating exposed to outdoor conditions or water, could cause corrosion.

Chemical substances affect the anticorrosion covering protection.

For LED fixtures, there is evidence that most of the damages are connected to electrical effects related to the insulations, which cause destructive electrical discharges

These effects are frequently caused by:

• over voltage coming from the mains' network where fixture is connected.

• electrostatic discharge (ESD) coming from the environment.

The use of a protective device against the overvoltage on the electrical installation is warmly suggest this helps to reduce the intensity of some of th