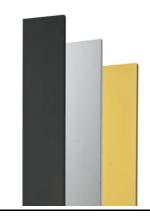

## Klein Pro H 900 mm Non Dimmable Forest Green

Klein Pro base plate and fixing bolts 85x85xH160 mm F002Z020000

Minimal Klein Pro ground fixation plate, 47x57xH160 mm F002Z030000.A

Anodized aestetical pole screen Anodized Black F002Z050071

Anodized aestetical pole screen Anodized Gold F002Z050073

Fixing base for solid surfaces Anthracite F002Z010033.A

Anodized aestetical pole screen Anodized Natural F002Z050070

Fixing base for solid surfaces Black F002Z010030.A