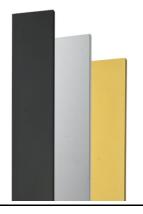

## Klein Pro H 900 mm Non Dimmable Forest Green

Klein Pro base plate and fixing bolts 85x85xH160 mm F002Z020000

Minimal Klein Pro ground fixation plate, 47x57xH160 mm F002Z030000.A

Anodized aestetical pole screen Anodized Black F002Z050071

Anodized aestetical pole screen Anodized Gold F002Z050073

Fixing base for solid surfaces Anthracite F002Z010033.A

Anodized aestetical pole screen Anodized Natural F002Z050070

Fixing base for solid surfaces Black F002Z010030.A