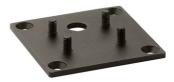

## Klein Pro H 900 mm Non Dimmable Forest Green

Klein Pro base plate and fixing bolts 85x85xH160 mm F002Z020000

Minimal Klein Pro ground fixation plate, 47x57xH160 mm F002Z030000.A

Anodized aestetical pole screen Anodized Black F002Z050071