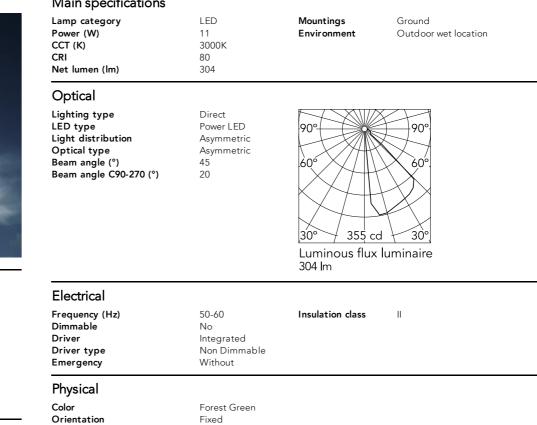

Pro H 900 mm Non Dimmable Forest Green

F002B30A012.A - Forest Green

The body of Klein Pro bollard is made of extruded aluminium, base and diffuser in die-cast aluminium EN AB-47100 with a low copper content.

High-resistance coating: the external coating is applied with a double layer with epoxy powders according to the QUALICOAT standard. The first layer of epoxy powder gives chemical and mechanical resistance, the second finishing layer of polyester powder ensures resistance.

Also available in anodized finishes.

Klein Pro is compatible with existing "Klein" fixing plate.

220-240V power supply integrated. Solid surface or ground installation accessories to be ordered separately. Each luminaire is equipped with 1000 mm lenght outgoing cable and a wiring kit.

## Main specifications



CE 07

### Note

Weight (kg)

During the installation and the maintenance of the fixtures it is important to be careful and avoid damages on the paint coating.

Damages on the coating exposed to outdoor conditions or water, could cause corrosion.

Chemical substances affect the anticorrosion covering protection.

For LED fixtures, there is evidence that most of the damages are connected to electrical effects related to the insulations, which cause destructive electrical discharges

These effects are frequently caused by:

• over voltage coming from the mains' network where fixture is connected.

1.95

• electrostatic discharge (ESD) coming from the environment.

The use of a protective device against the overvoltage on the electrical installation is warmly suggest this helps to reduce th