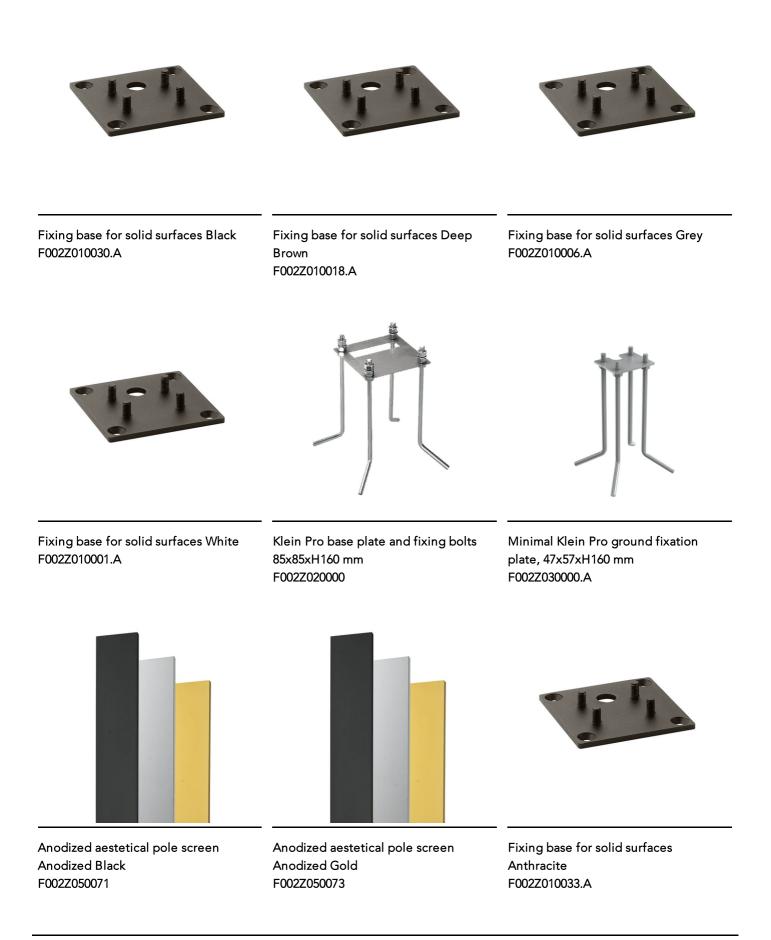

Also available in anodized finishes.

Klein Pro is compatible with existing "Klein" fixing plate.

220-240V power supply integrated. Solid surface or ground installation accessories to be ordered separately. Each luminaire is equipped with 1000 mm lenght outgoing cable and a wiring kit.

# Klein Pro H 900 mm Non Dimmable Forest Green

Anodized aestetical pole screen Anodized Natural F002Z050070