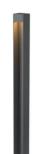

## Klein Pro H 900 mm Non Dimmable Anthracite

F002B20A033.A - Anthracite

The body of Klein Pro bollard is made of extruded aluminium, base and diffuser in die-cast aluminium EN AB-47100 with a low copper content.