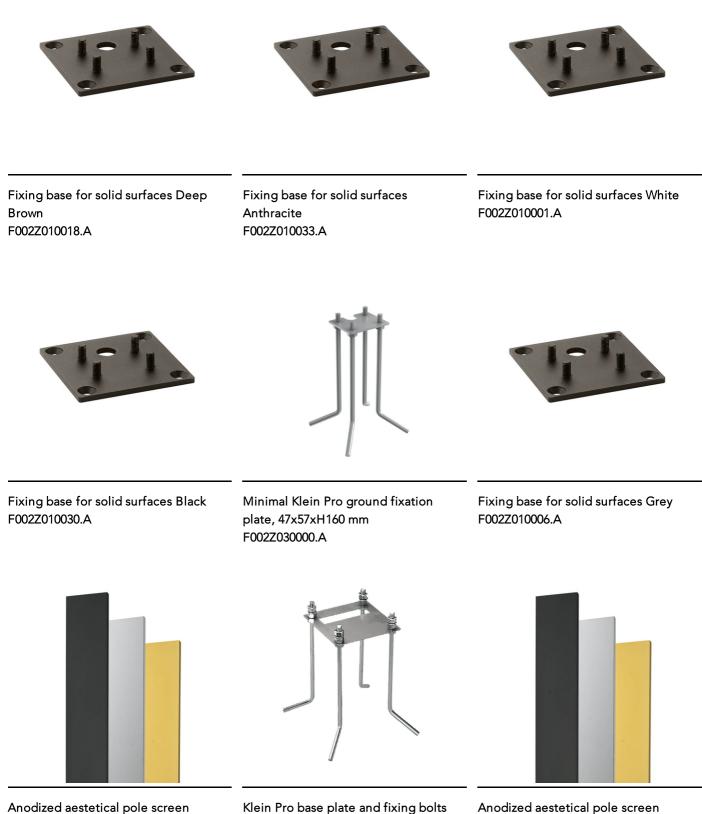

Also available in anodized finishes.

Main specifications

Klein Pro is compatible with existing "Klein" fixing plate.

220-240V power supply integrated. Solid surface or ground installation accessories to be ordered separately. Each luminaire is equipped with 1000 mm lenght outgoing cable and a wiring kit.

Klein Pro base plate and fixing bolts Anodized Natural F002Z050070

Anodized aestetical pole screen

85x85xH160 mm

F002Z020000

Anodized Gold

F002Z050073

Anodized aestetical pole screen Anodized Black F002Z050071