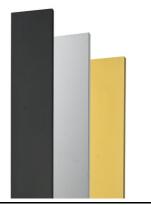

Also available in anodized finishes.

Main specifications

Klein Pro is compatible with existing "Klein" fixing plate.

220-240V power supply integrated. Solid surface or ground installation accessories to be ordered separately. Each luminaire is equipped with 1000 mm lenght outgoing cable and a wiring kit.

Klein Pro base plate and fixing bolts Anodized Natural F002Z050070

Anodized aestetical pole screen

85x85xH160 mm

F002Z020000

Anodized Gold

F002Z050073

Anodized aestetical pole screen Anodized Black F002Z050071