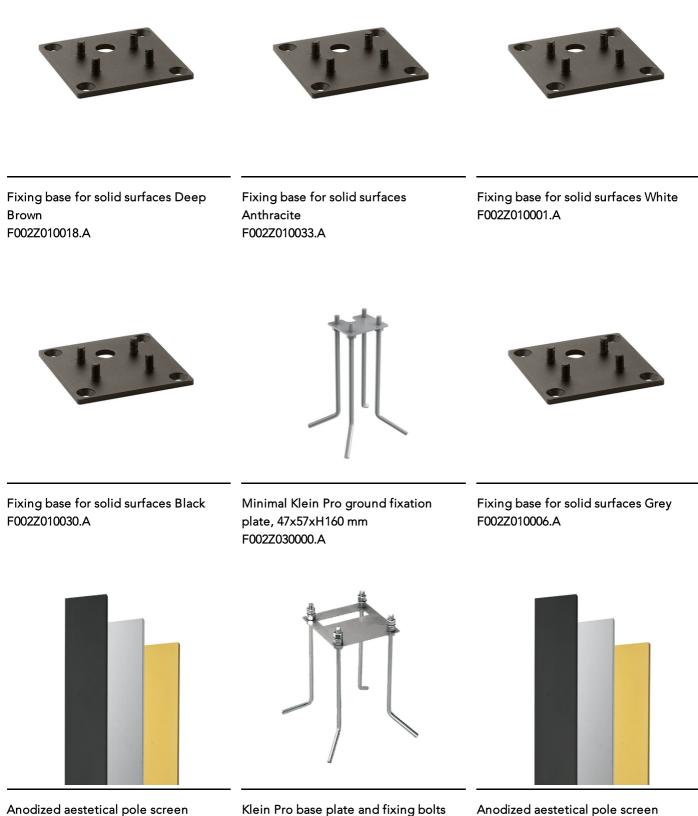

Also available in anodized finishes.

Klein Pro is compatible with existing "Klein" fixing plate.

220-240V power supply integrated. Solid surface or ground installation accessories to be ordered separately. Each luminaire is equipped with 1000 mm lenght outgoing cable and a wiring kit.

## Klein Pro H 900 mm Non Dimmable Anodized Black

Anodized aestetical pole screen Anodized Natural F002Z050070

85x85xH160 mm

F002Z020000

Anodized Gold

F002Z050073

Anodized aestetical pole screen Anodized Black F002Z050071