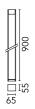

# Klein Pro H 900 mm Non Dimmable Anodized Black

F002B41A071.A - Anodized Black

The body of Klein Pro bollard is made of extruded aluminium, base and diffuser in die-cast aluminium EN AB-47100 with a low copper content.

| Main specifications                                                                                         |                                                             |                                                        |                                |
|-------------------------------------------------------------------------------------------------------------|-------------------------------------------------------------|--------------------------------------------------------|--------------------------------|
| Lamp category<br>Power (W)<br>CCT (K)<br>CRI<br>Net lumen (lm)                                              | LED<br>11<br>4000K<br>80<br>325                             | Mountings<br>Environment                               | Ground<br>Outdoor wet location |
| Optical                                                                                                     |                                                             |                                                        |                                |
| Lighting type<br>LED type<br>Light distribution<br>Optical type<br>Beam angle (°)<br>Beam angle C90-270 (°) | Direct<br>Power LED<br>Asymmetric<br>Asymmetric<br>45<br>20 | 90°<br>60°<br>30° 379 cd<br>Luminous flux lu<br>325 lm | 90°<br>60°<br>30°<br>uminaire  |
| Electrical                                                                                                  |                                                             |                                                        |                                |
| Frequency (Hz)<br>Voltage (V)<br>Dimmable<br>Driver<br>Driver type                                          | 50-60<br>220-240<br>No<br>Integrated<br>Non Dimmable        | Emergency<br>Insulation class                          | Without<br>II                  |
| Physical                                                                                                    |                                                             |                                                        |                                |
| Color<br>Orientation<br>Weight (kg)                                                                         | Anodized Black<br>Fixed<br>1.95                             |                                                        |                                |
| Note                                                                                                        |                                                             |                                                        |                                |